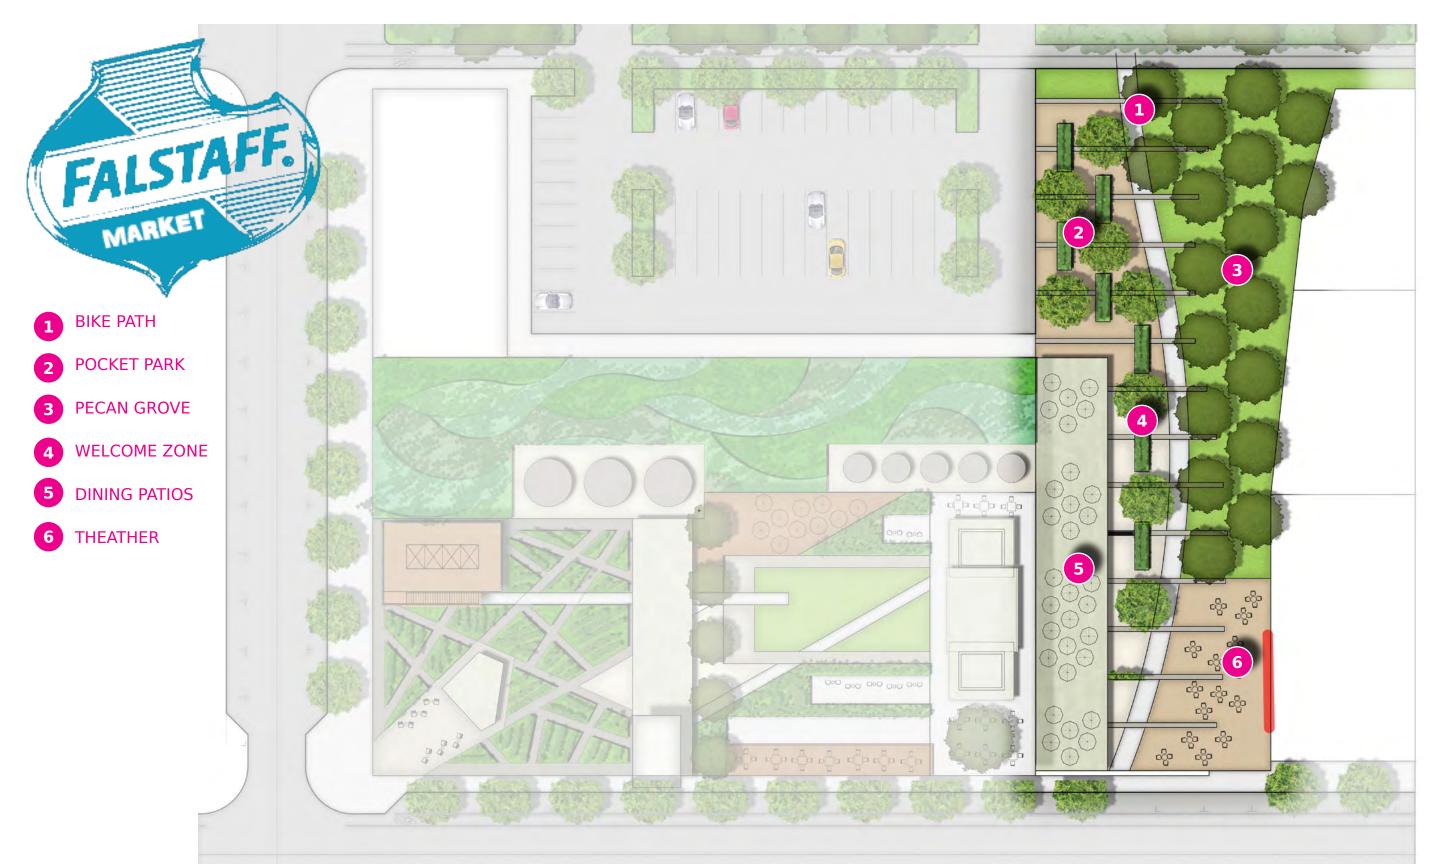

### FALL STAFF MARKET

PEDESTRIAN MALL

- 5 EVENT LAWN
- 6 DINNING DECK
- 7 BAR
- 8 DINING PATIO
- 9 GREEN ROOF
- 10 RAIN CISTERNS
- BREWERY TANKS