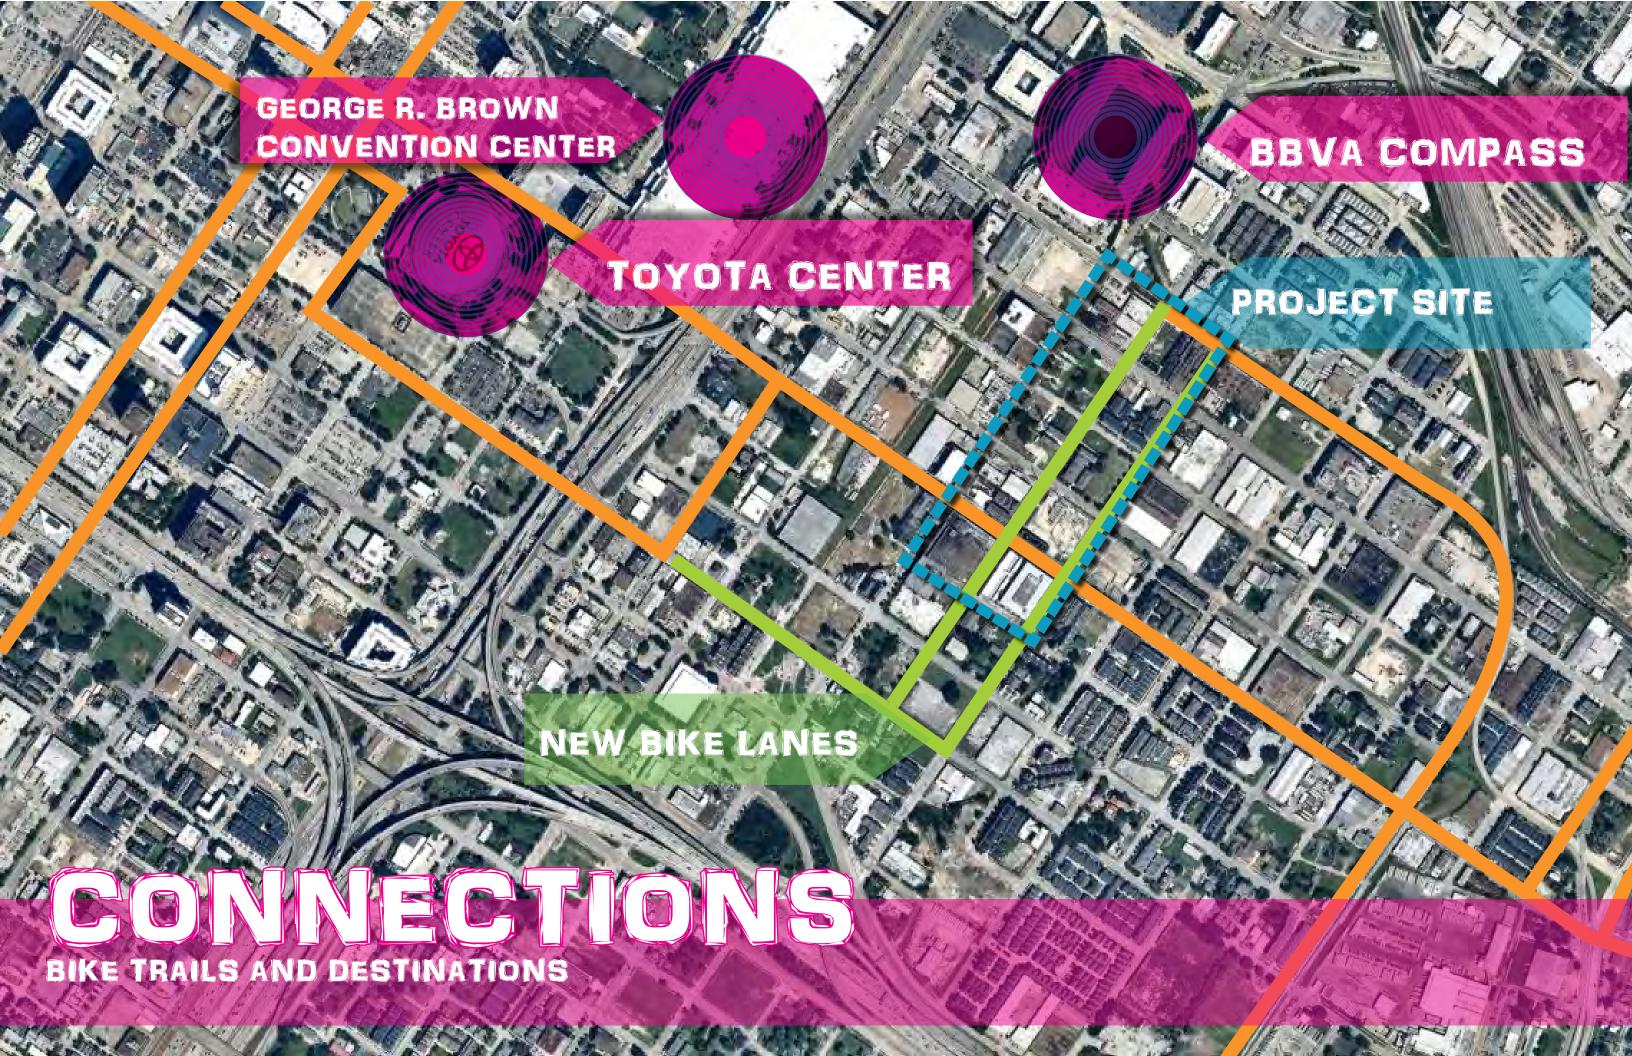

2017 RDA Design Charette
X-Change: EaDo Crossroads





#### **Increase safety**

- Lighting
- People present
- New walking surfaces

#### **Increase walkability**

- Narrow streets
- Provide connections
- Users feel safe
- Traffic calming installations

#### **Showcase local businesses**

- Utilize and enhance existing infrastructure
- Attract local restaurants and shops

#### **Introduce sustainable technologies**

- Stormwater management
- Water Harvesting
- Urban bioswales

#### **Energy**

- Energy efficient technologies
- Solar Power
- Wind Power

#### **Waste Management**

- Composting infrastructure
- Natural packaging
- Cisterns as art sculptures
- Sustainable materials
- Upcycle
- Recycle





### MASTER PLAN

CREATING OPPORTUNITIES



# BIKE NETWORKS

CREATING CONNECTIONS



### STORWATER MANAGEMENT

UTILIZING A RESOURCE



#### AC