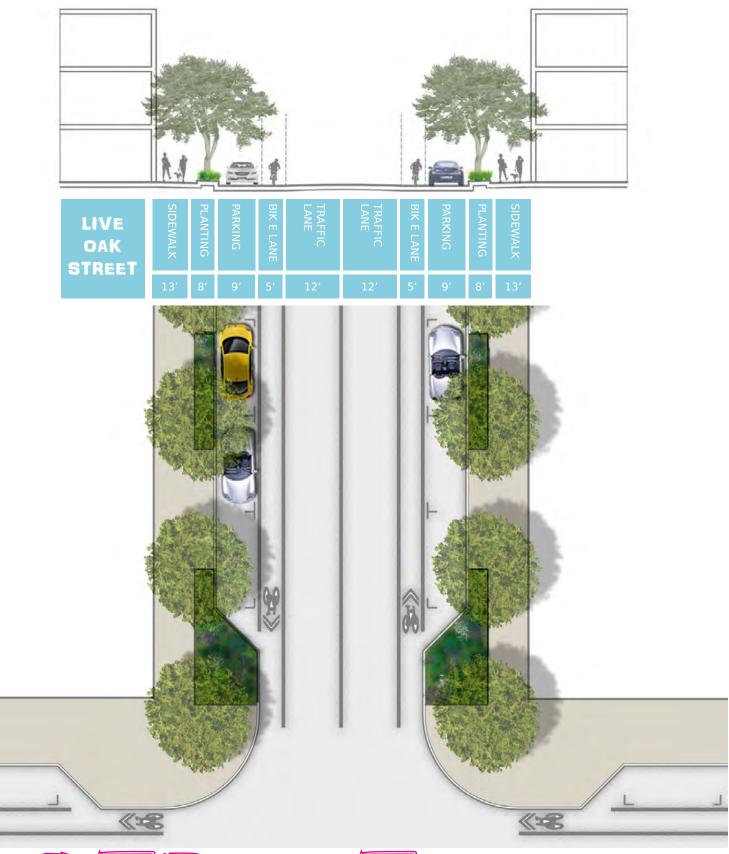

ple present
- New walking surfaces

#### **Increase walkability**

- Narrow streets
- Provide connections
- Users feel safe
- Traffic calming installations

#### **Showcase local businesses**

- Utilize and enhance existing infrastructure
- Attract local restaurants and shops

#### **Introduce sustainable technologies**

- Stormwater management
- Water Harvesting
- Urban bioswales

#### **Energy**

- Energy efficient technologies
- Solar Power
- Wind Power

#### **Waste Management**

- Composting infrastructure
- Natural packaging
- Cisterns as art sculptures
- Sustainable materials
- Upcycle
- Recycle





### MASTER PLAN

CREATING OPPORTUNITIES



# BIKE NETWORKS

CREATING CONNECTIONS



### STORWATER MANAGEMENT

UTILIZING A RESOURCE



#### ACCESSIBLE GREEN SPACE

UTILIZING A RESOURCE



### STREET

PROTOTYPES





## ENLARGEMENT PLAN

DOG PARK AND ICEH



# DOG PARK



### FALL STAFF MARKET

**MASTER PLAN** 



### FALL STAFF MARKET

PEDESTRIAN MALL



- 5 EVENT LAWN
- 6 DINNING DECK
- 7 BAR
- 8 DINING PATIO
- 9 GREEN ROOF
- 10 RAIN CISTERNS
- BREWERY TANKS



### FALL STAFF MARKET

**ROOF TOP GARDEN** 





# EOS LIVE OAK

VISIONING



## EOS-LIVE OAK

VISIONING



### EOS-LIVE OAK

**PROGRAMMING** 



Thank you