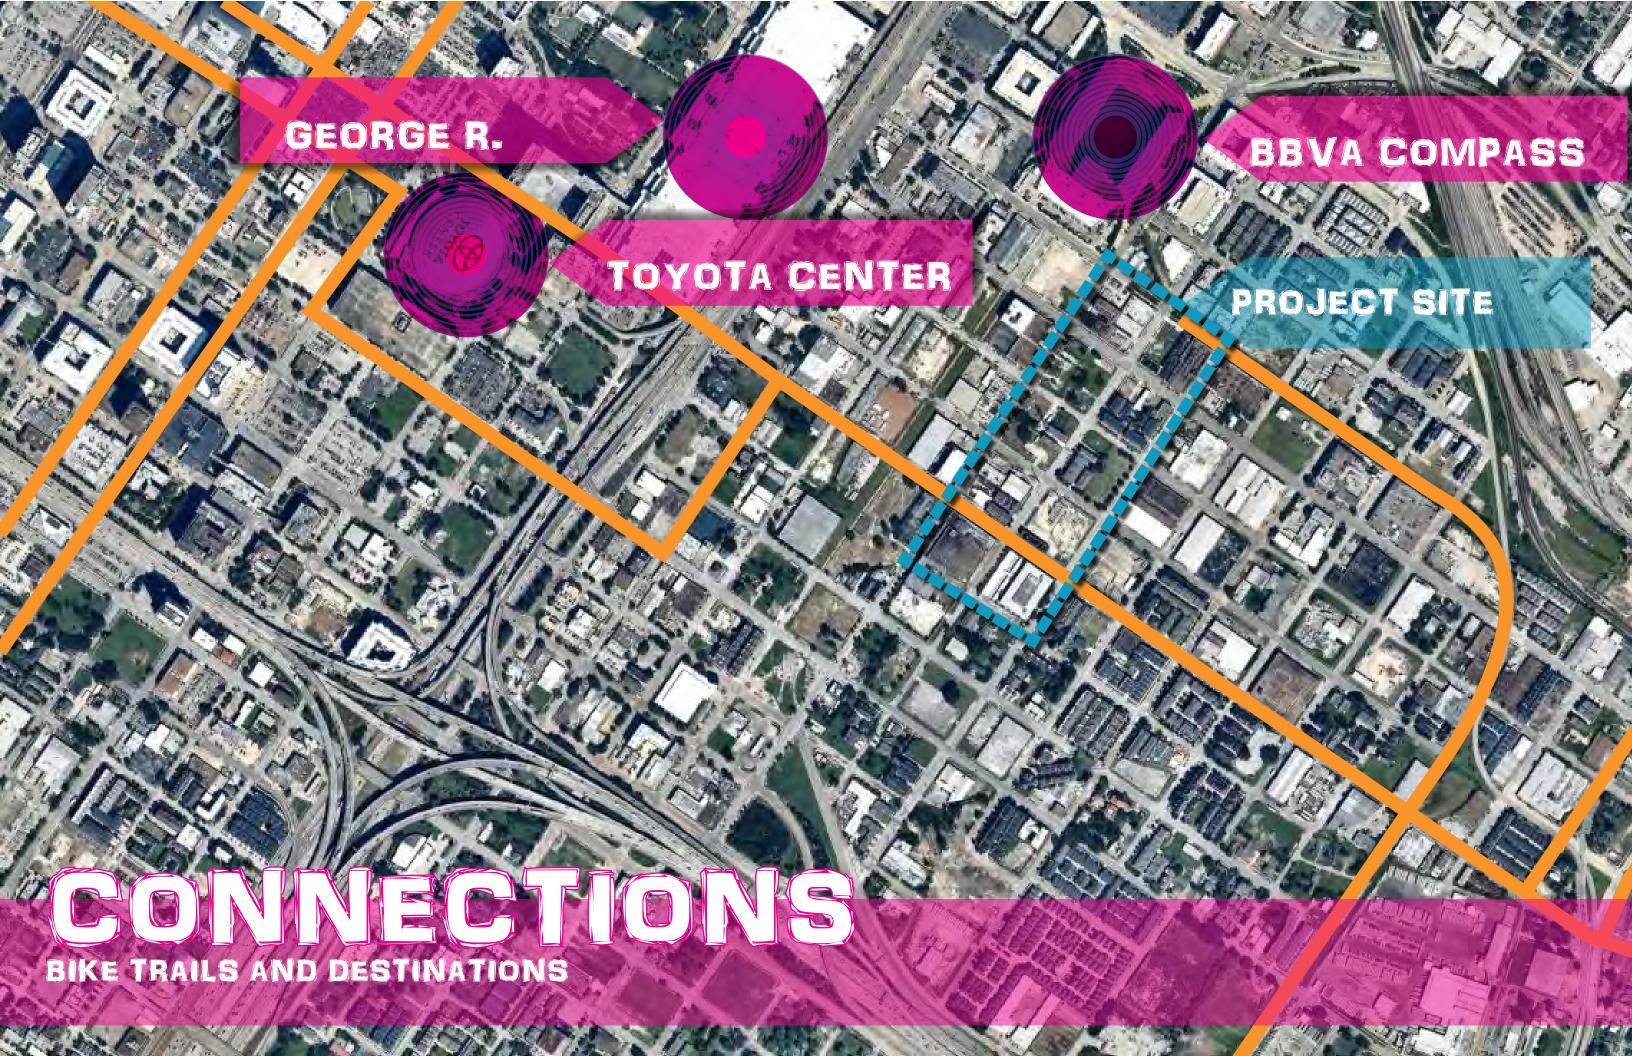

2017 RDA Design Charette
X-Change: EaDo Crossroads





#### **Increase safety**

- Lighting
- People present
- New walking surfaces

#### **Increase walkability**

- Narrow streets
- Provide connections
- Users feel safe
- Traffic calming installations

#### **Showcase local businesses**

- Utilize and enhance existing infrastructure
- Attract local restaurants and shops

#### **Introduce sustainable technologies**

- Stormwater management
- Water Harvesting
- Urban bioswales

#### **Energy**

- Energy efficient technologies
- Solar Power
- Wind Power

#### **Waste Management**

- Composting infrastructure
- Natural packaging
- Cisterns as art sculptures
- Sustainable materials
- Upcycle
- Recycle





### MASTER PLAN

CREATING OPPORTUNITIES



# BIKE NETWORKS

CREATING CONNECTIONS



### STORWATER MANAGEMENT

UTILIZING A RESOURCE



####