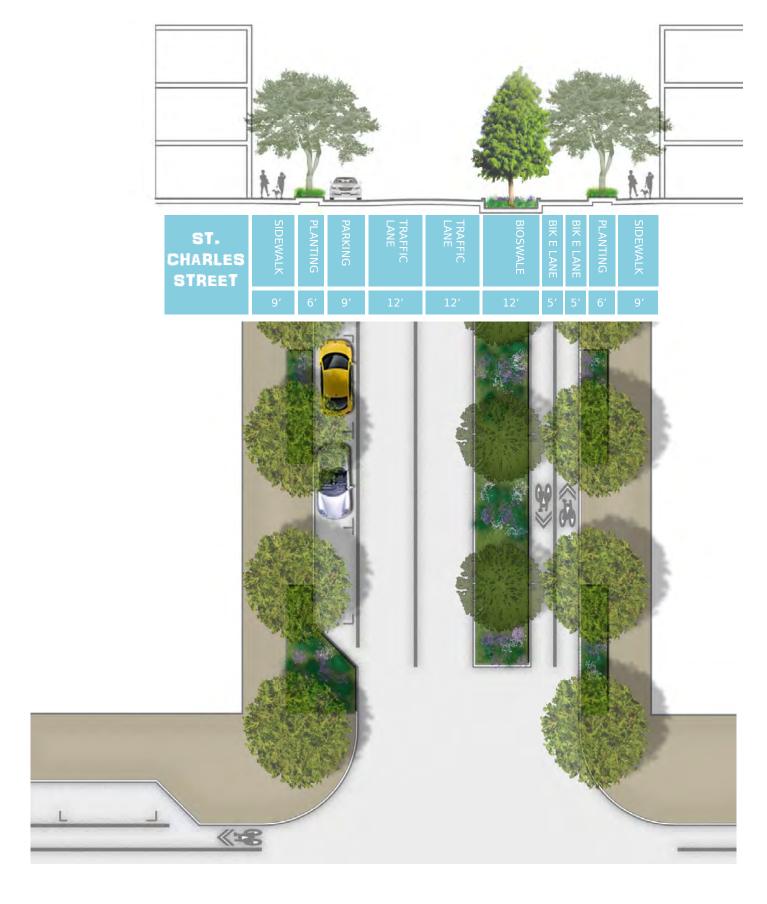

surfaces

#### **Increase walkability**

- Narrow streets
- Provide connections
- Users feel safe
- Traffic calming installations

#### **Showcase local businesses**

- Utilize and enhance existing infrastructure
- Attract local restaurants and shops

#### **Introduce sustainable technologies**

- Stormwater management
- Water Harvesting
- Urban bioswales

#### **Energy**

- Energy efficient technologies
- Solar Power
- Wind Power

#### **Waste Management**

- Composting infrastructure
- Natural packaging
- Cisterns as art sculptures
- Sustainable materials
- Upcycle
- Recycle





### MASTER PLAN

CREATING OPPORTUNITIES



# BIKE NETWORKS

CREATING CONNECTIONS



### STORWATER MANAGEMENT

UTILIZING A RESOURCE



#### ACCESSIBLE GREEN SPACE

UTILIZING A RESOURCE



### STREET

PROTOTYPES





## ENLARGEMENT PLAN

DOG PARK AND ICEH



# DOG PARK



### FALL STAFF MARKET

**MASTER PLAN** 



### FALL STAFF MARKET

PEDESTRIAN MALL



- 5 EVENT LAWN
- 6 DINNING DECK
- 7 BAR
- 8 DINING PATIO
- 9 GREEN ROOF
- 10 RAIN CISTERNS
- BREWERY TANKS



### FALL STAFF MARKET

**ROOF TOP GARDEN** 





# EOS LIVE OAK

VISIONING



## EOS-LIVE OAK

VISIONING



### EOS-LIVE OAK

**PROGRAMMING** 



Thank you