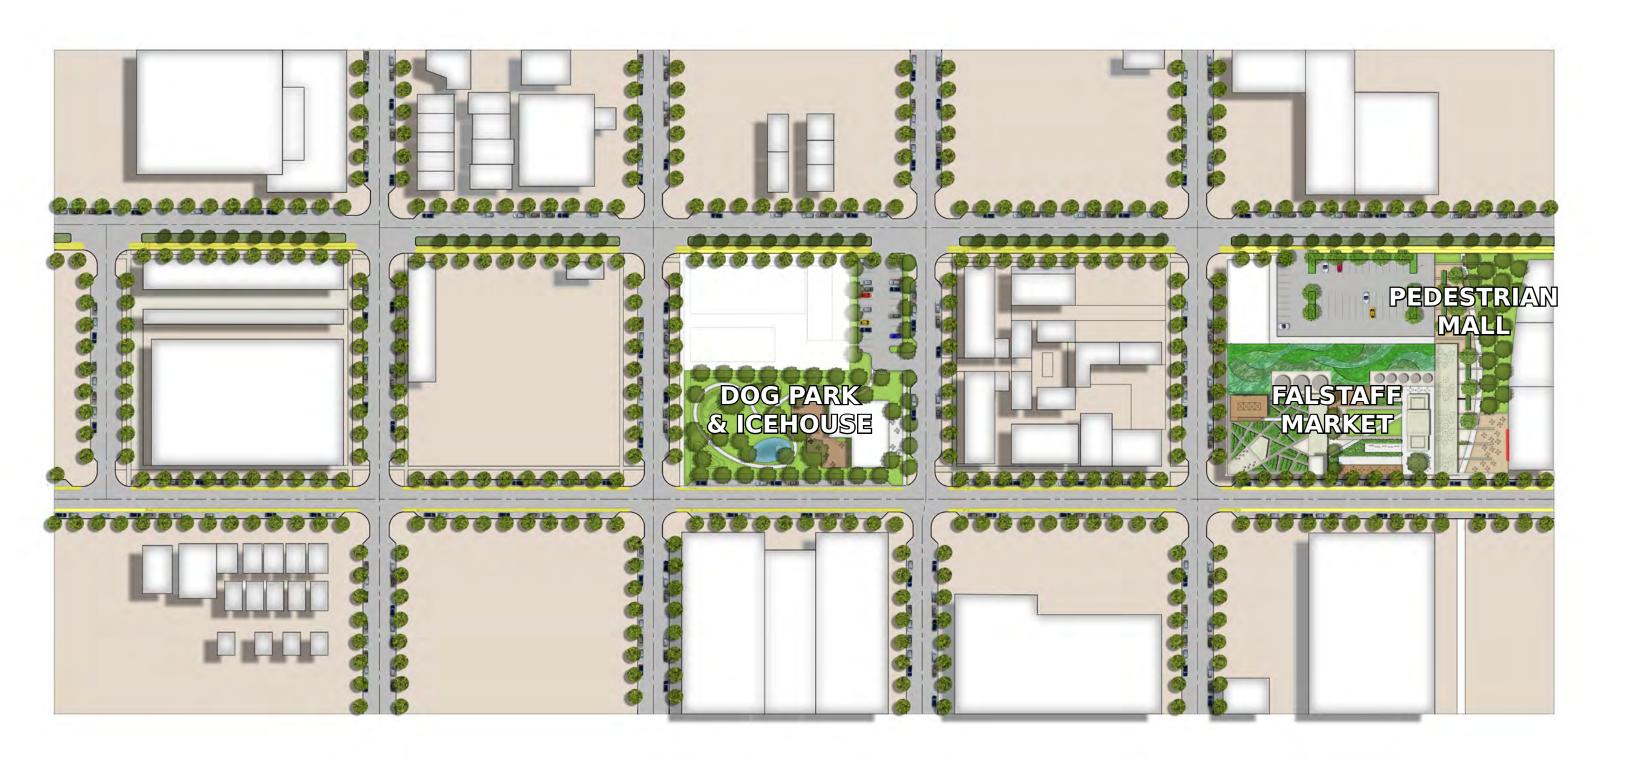

2017 RDA Design Charette
X-Change: EaDo Crossroads





#### **Increase safety**

- Lighting
- People present
- New walking surfaces

#### **Increase walkability**

- Narrow streets
- Provide connections
- Users feel safe
- Traffic calming installations

#### **Showcase local businesses**

- Utilize and enhance existing infrastructure
- Attract local restaurants and shops

#### **Introduce sustainable technologies**

- Stormwater management
- Water Harvesting
- Urban bioswales

#### **Energy**

- Energy efficient technologies
- Solar Power
- Wind Power

#### **Waste Management**

- Composting infrastructure
- Natural packaging
- Cisterns as art sculptures
- Sustainable materials
- Upcycle
- Recycle





### MASTER PLAN

CREATING OPPORTUNITIES



# BIKE NETWORKS

CREATING CONNECTIONS



### STORWATER MANAGEMENT

UTILIZING A RESOURCE



#### ACCESSIBLE GREEN SPACE

UTILIZING A RESOURCE



### STREET

PROTOTYPES





## ENLARGEMENT PLAN

DOG PARK AND ICEH



# DOG PARK



### FALL STAFF MARKET

**MASTER PLAN** 



### FALL STAFF MARKET

PEDESTRIAN MALL



- 5 EVENT LAWN
- 6 DINNING DECK
- 7 BAR
- 8 DINING PATIO
- 9 GREEN ROOF
- 10 RAIN CISTERNS
- BREWERY TANKS



### FALL STAFF MARKET

**ROOF TOP GARDEN** 





# EOS LIVE OAK

VISIONING



## EOS-LIVE OAK

VISIONING



### EOS-LIVE OAK

**PROGRAMMING** 



Thank you