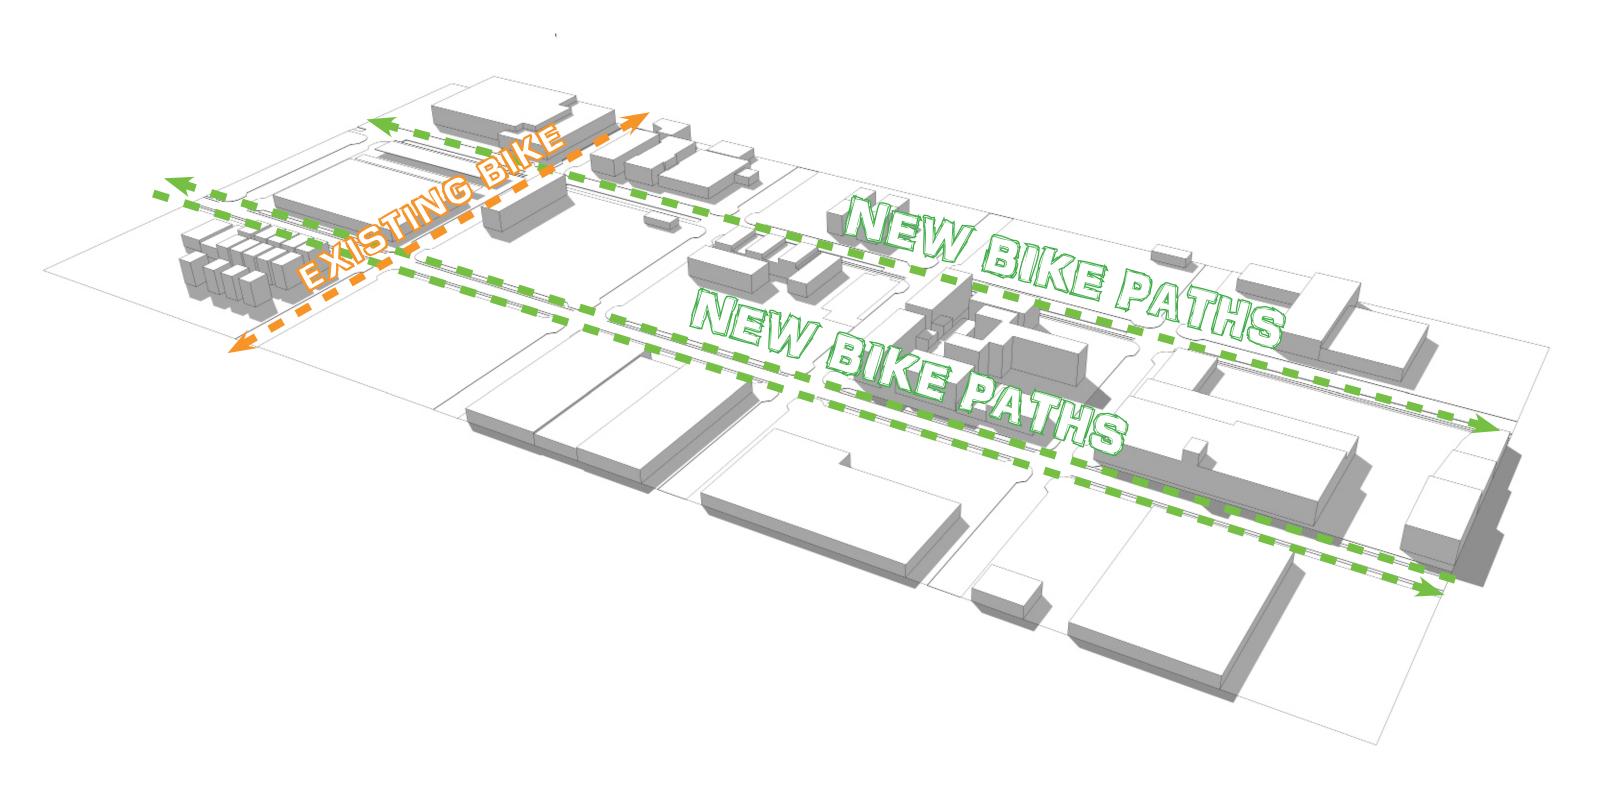

2017 RDA Design Charette
X-Change: EaDo Crossroads





#### **Increase safety**

- Lighting
- People present
- New walking surfaces

#### **Increase walkability**

- Narrow streets
- Provide connections
- Users feel safe
- Traffic calming installations

#### **Showcase local businesses**

- Utilize and enhance existing infrastructure
- Attract local restaurants and shops

#### **Introduce sustainable technologies**

- Stormwater management
- Water Harvesting
- Urban bioswales

#### **Energy**

- Energy efficient technologies
- Solar Power
- Wind Power

#### **Waste Management**

- Composting infrastructure
- Natural packaging
- Cisterns as art sculptures
- Sustainable materials
- Upcycle
- Recycle





### MASTER PLAN

CREATING OPPORTUNITIES



# BIKE NETWORKS

CREATING CONNECTIONS



### STORWATER MANAGEMENT

UTILIZING A RESOURCE



#### ACCESSIBLE GREEN SPACE

UTILIZING A RESOURCE



### STREET

PROTOTYPES





## ENLARGEMENT PLAN

DOG PARK AND ICEH



# DOG PARK



### FALL STAFF MARKET

**MASTER PLAN** 



### FALL STAFF MARKET

PEDESTRIAN MALL



- 5 EVENT LAWN
- 6 DINNING DECK
- 7 BAR
- 8 DINING PATIO
- 9 GREEN ROOF
- 10 RAIN CISTERNS
- BREWERY TANKS



### FALL STAFF MARKET

**ROOF TOP GARDEN** 





# EOS LIVE OAK

VISIONING



## EOS-LIVE OAK

VISIONING



### EOS-LIVE OAK

**PROGRAMMING** 



Thank you