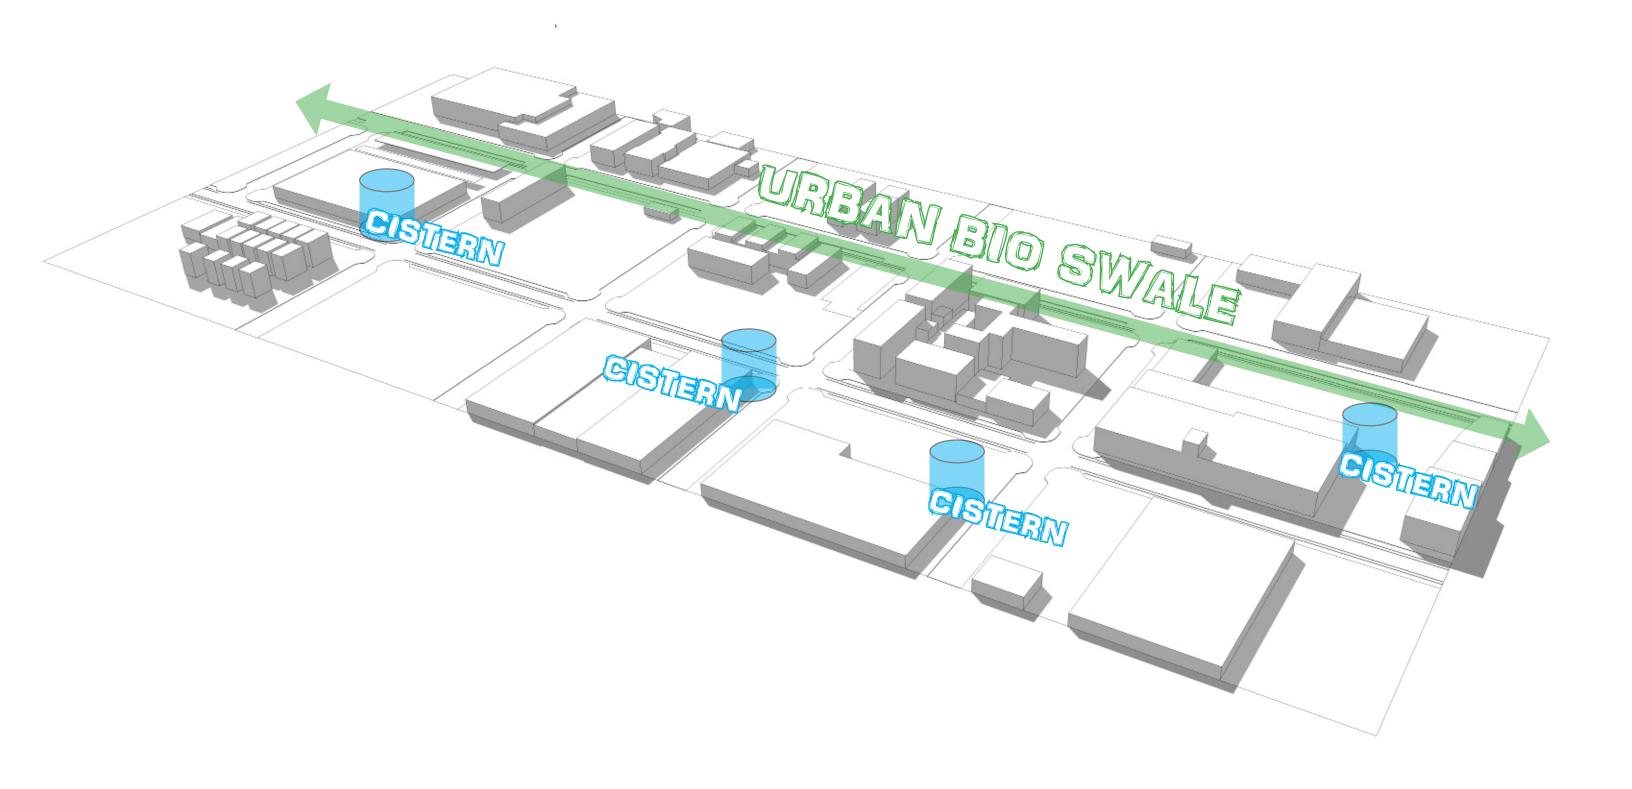

### STORWATER MANAGEMENT

UTILIZING A RESOURCE

#### **Introduce sustainable technologies**

- Stormwater management
- Water Harvesting
- Urban bioswales