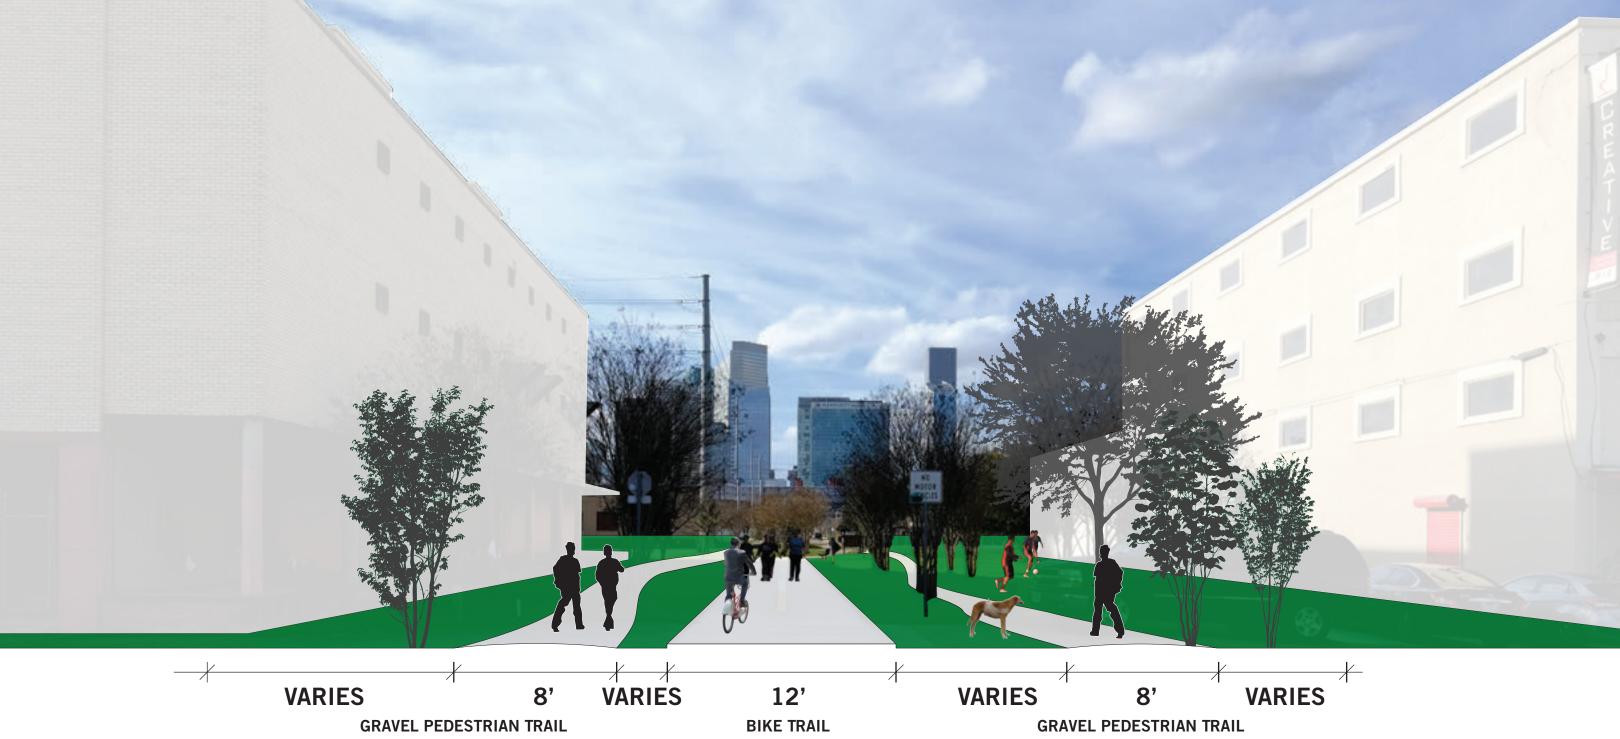

#### X-Fit: EaDo Crossroads







## freight rail



#### bike trail



warehouses



#### townhouses





### crossfit gyms



constantly varied functional movements executed at high intensity across broad time and modal domains



constantly varied functional movements executed at high intensity across broad time and modal domains









|  |   | Sidewal  |
|--|---|----------|
|  |   | One Lar  |
|  | + |          |
|  |   |          |
|  |   | Live Oal |
|  |   |          |
|  |   | One Lar  |
|  |   | Sidewal  |
|  |   |          |

| l | ( |  |
|---|---|--|
| I | ı |  |
|   |   |  |

ne Vehicular Traffic

\_ \_ \_ \_ \_ \_ \_ \_ \_ \_

k Median

ne Vehicular Traffic

k



# etiningerenerer until neighborhood is built]

#### RESIDENTIAL

FEOUR SUPERIALO

House the services

[affordable housing funding]

[preservation grants]

SMALL

**IFFICE** 

[economic development program]

NEIGHBORHOOD

RESTAURANTS AND RETAIL New York and

[retail incentives]

[front entries to sidewalk]

[building faces at property line]

[no parking requirements]



constantly varied functional movements executed at high intensity across broad time and modal domains



# **5th WARD**





#### X-Fit: EaDo Crossroads

constantly varied functional movements executed at high intensity across broad time and modal domains