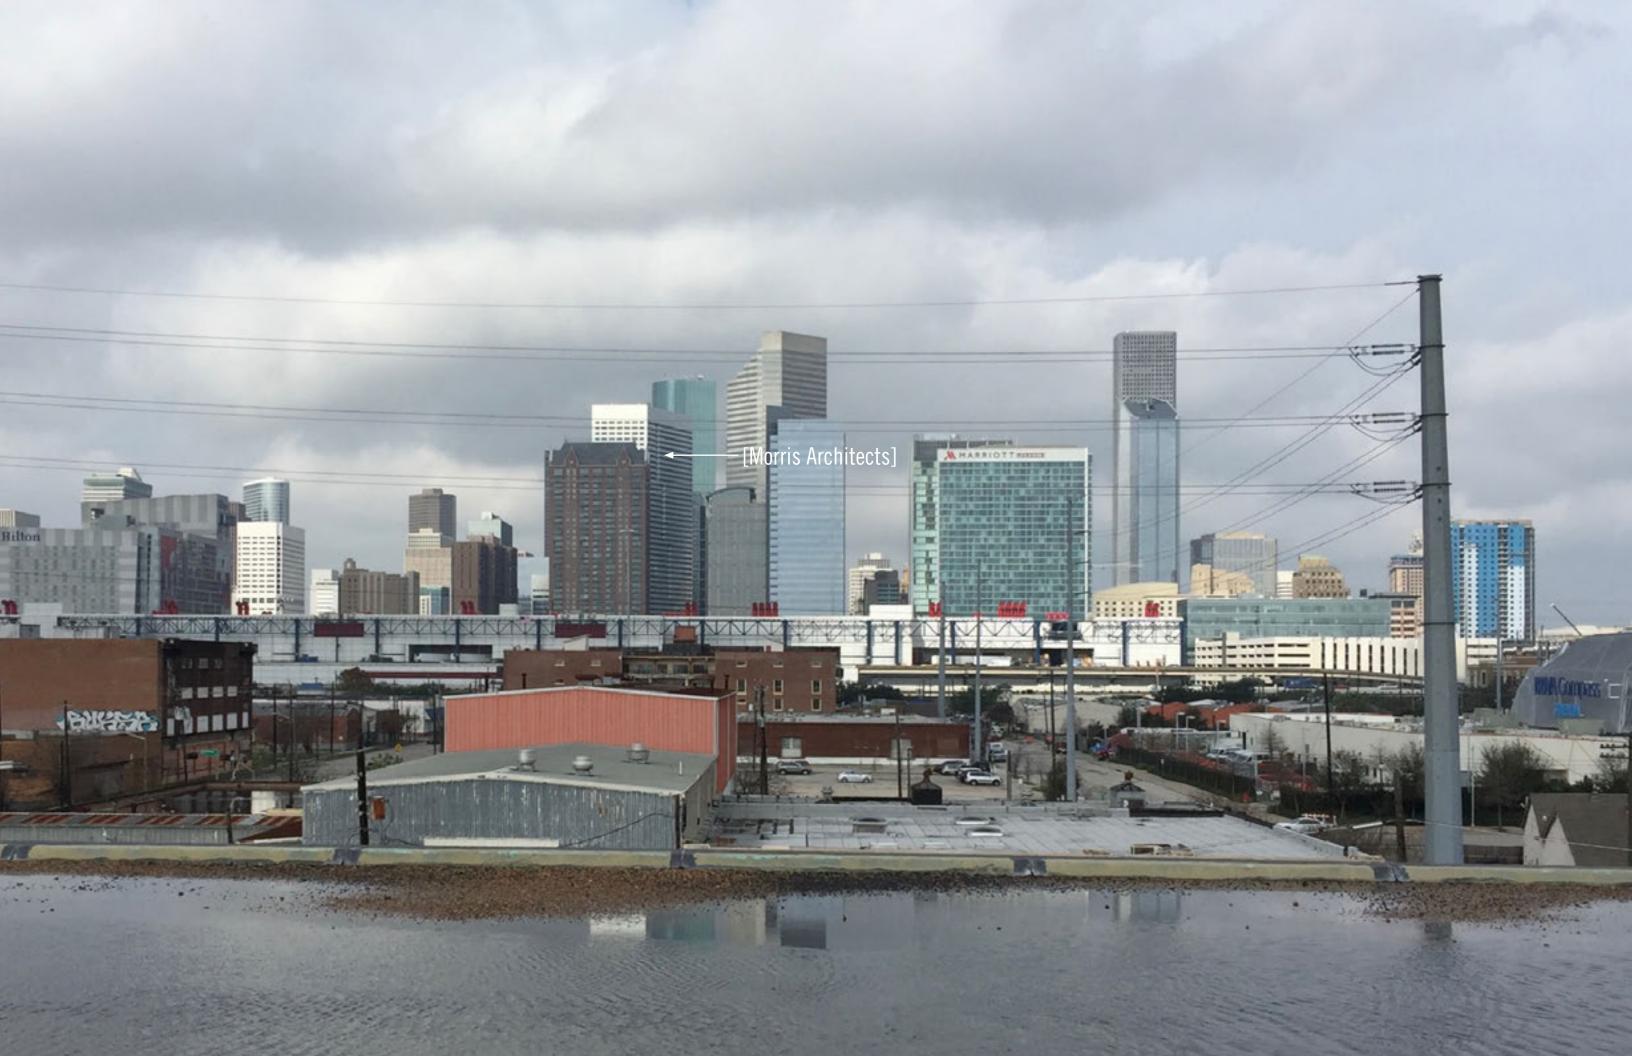

#### X-Fit: EaDo Crossroads

#### X-Fit: EaDo Crossroads

constantly varied functional movements executed at high intensity across broad time and modal domains