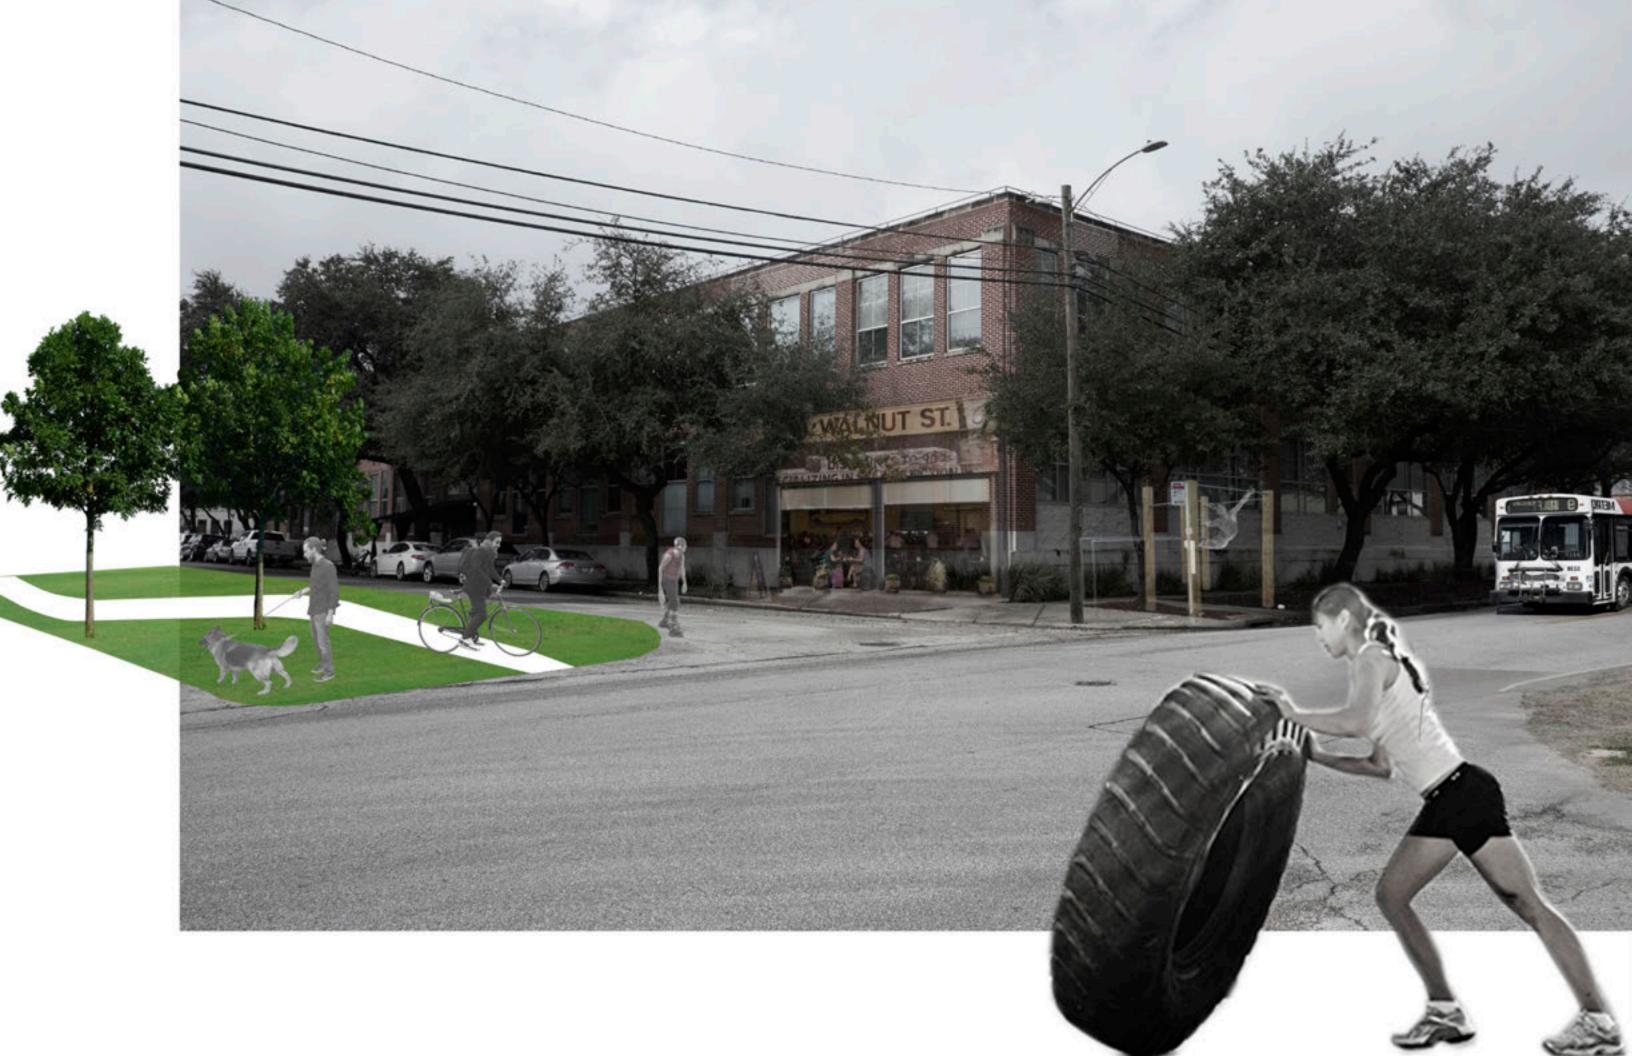

#### X-Fit: EaDo Crossroads

#### X-Fit: EaDo Crossroads

constantly varied functional movements executed at high intensity across broad time and modal domains