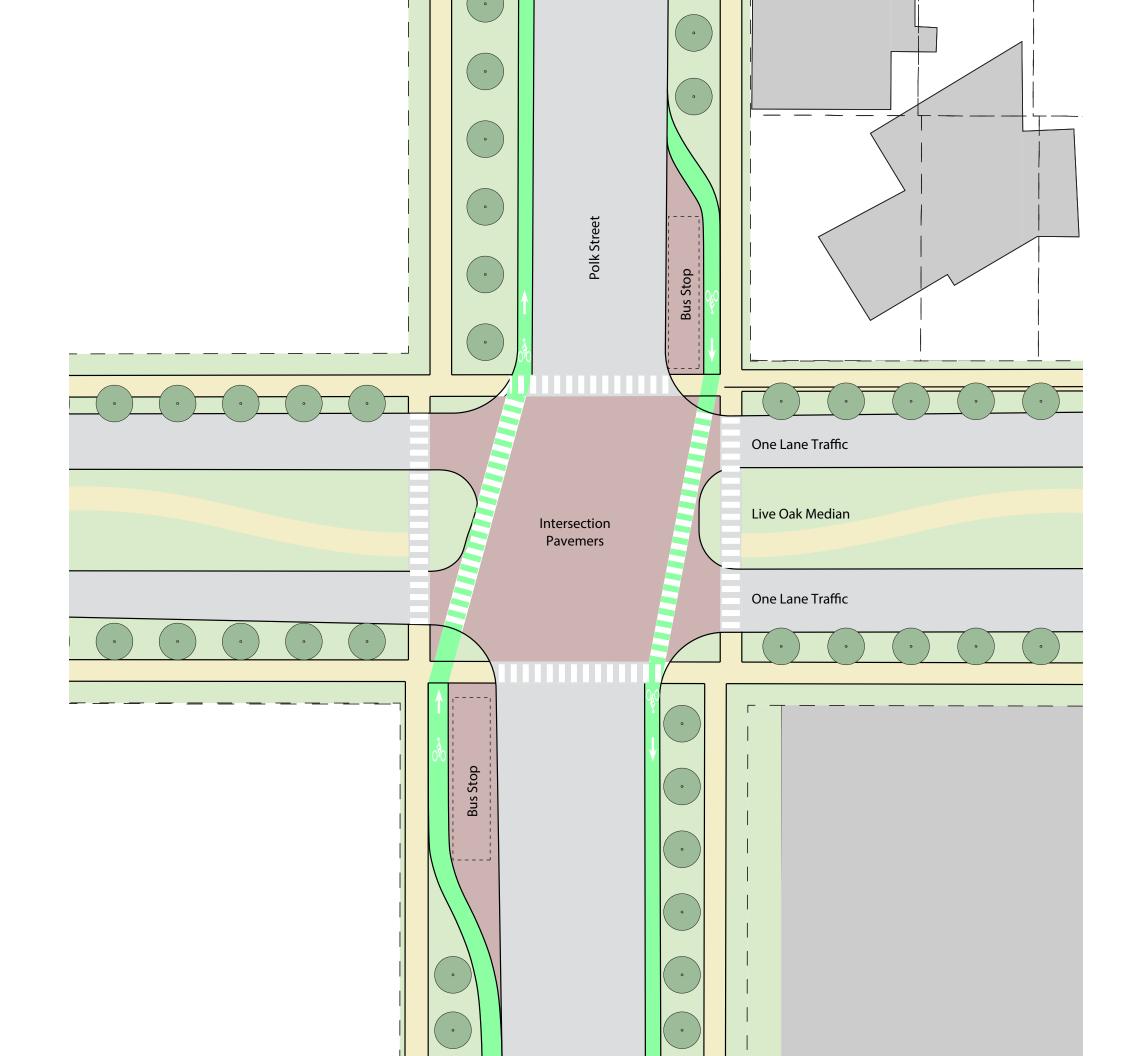

|  |   | Sidewal  |
|--|---|----------|
|  |   | One Lar  |
|  | + |          |
|  |   |          |
|  |   | Live Oal |
|  |   |          |
|  |   | One Lar  |
|  |   | Sidewal  |
|  |   |          |

| l | ( |  |
|---|---|--|
| I | ı |  |
|   |   |  |

ne Vehicular Traffic

\_ \_ \_ \_ \_ \_ \_ \_ \_ \_

k Median

ne Vehicular Traffic

k