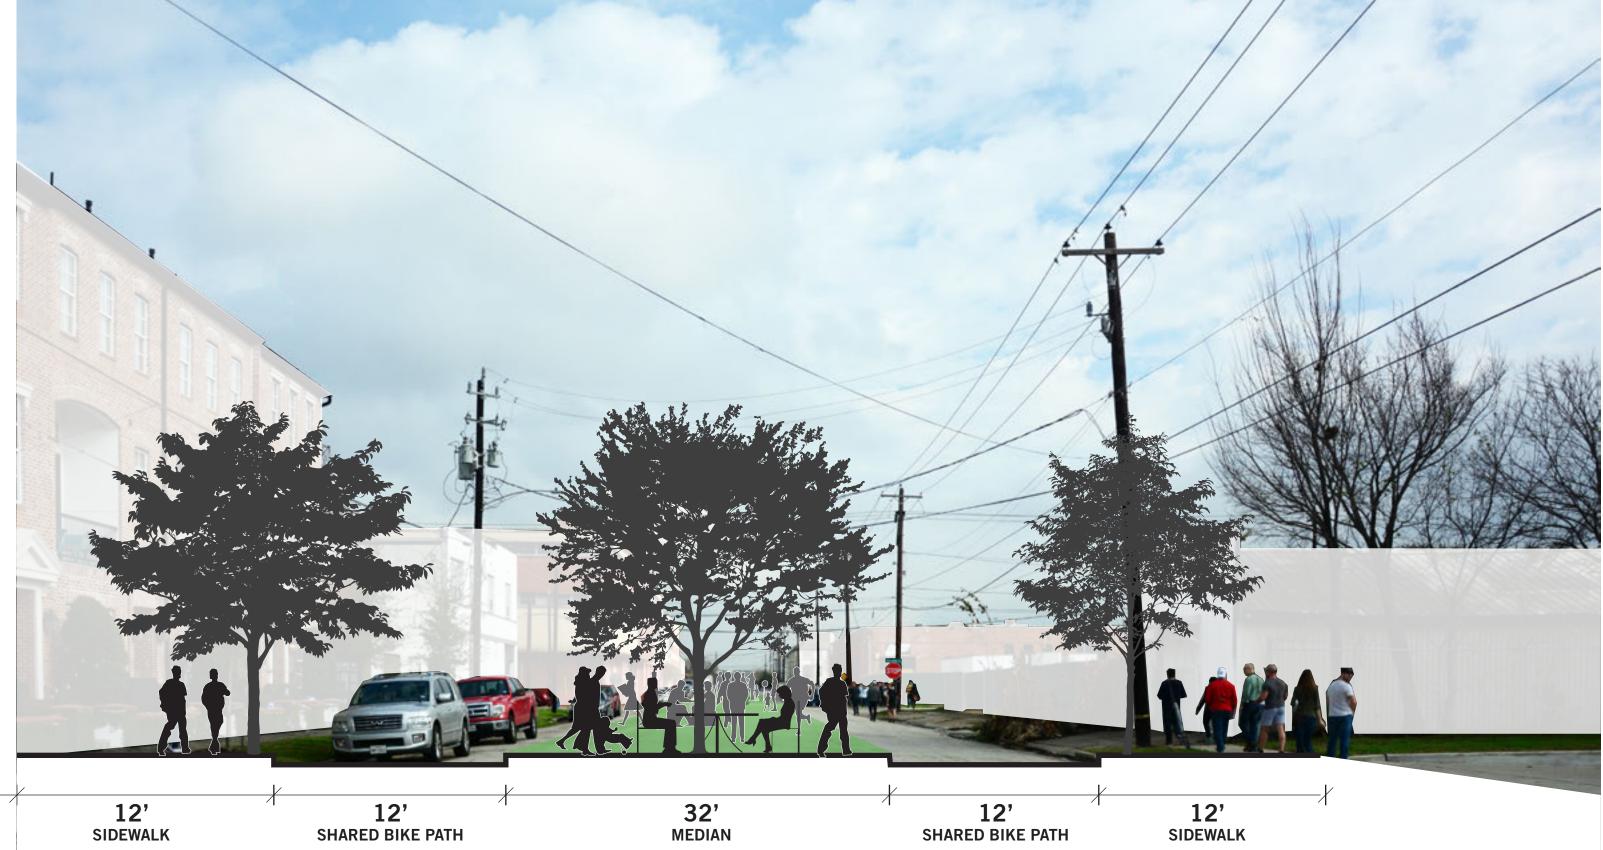

|  |   | Sidewal  |
|--|---|----------|
|  |   | One Lar  |
|  | + |          |
|  |   |          |
|  |   | Live Oal |
|  |   |          |
|  |   | One Lar  |
|  |   | Sidewal  |
|  |   |          |

| l | ( |  |
|---|---|--|
| I | ı |  |
|   |   |  |

ne Vehicular Traffic

\_ \_ \_ \_ \_ \_ \_ \_ \_ \_

k Median

ne Vehicular Traffic

k