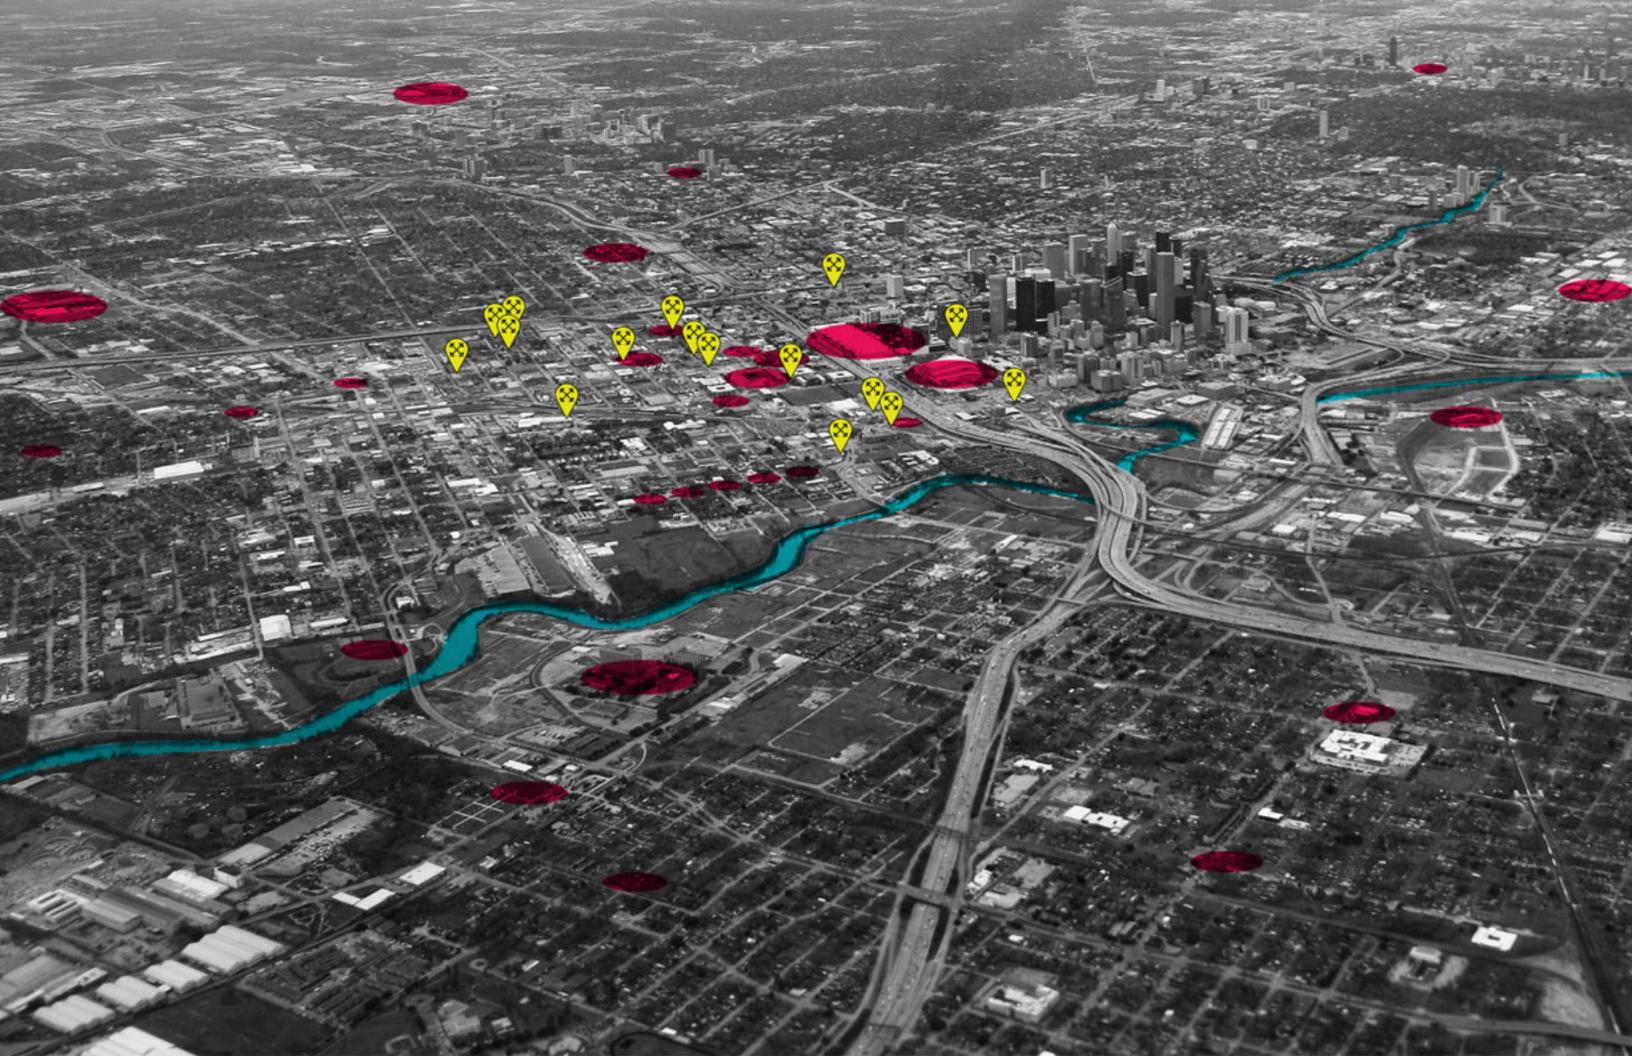

#### X-Fit: EaDo Crossroads

#### X-Fit: EaDo Crossroads

constantly varied functional movements executed at high intensity across broad time and modal domains