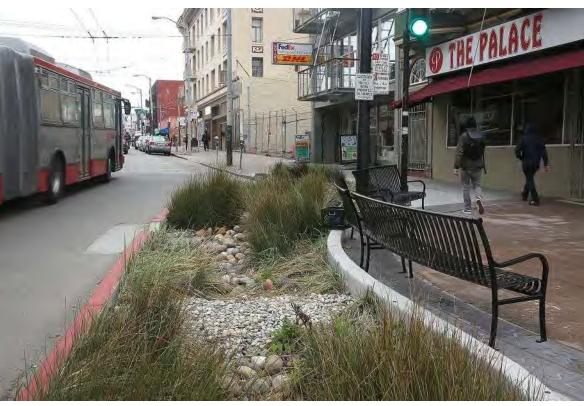

#### STREETSCAPE—

- IRRIGATION
- NATIVE PLANTS
- PAVERS
- •BENCHES
- •TRASH-RECYCLE
- LIGHTING