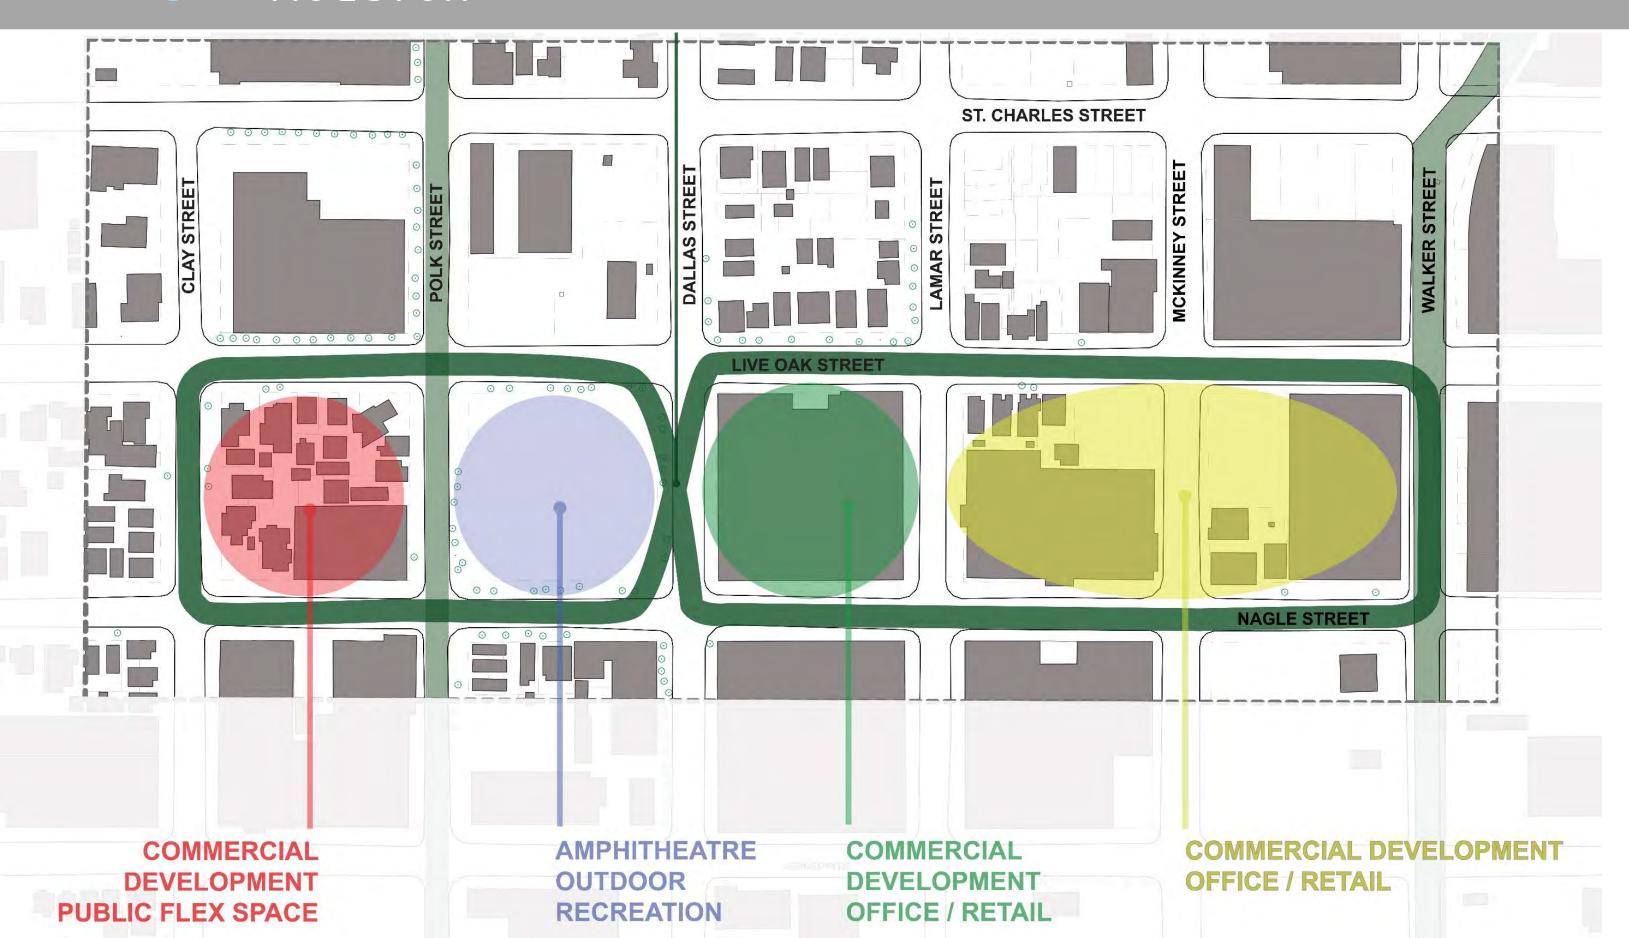

The project site will include the following program zoned spaces;

- Commercial development and Public flex space
- Outdoor performance space and recreation
- Commercial development and Office retail

Also, there will be key elements to help create "identity" for the site that define its place in the community. The goal is to create a destination point for both the local neighborhood and the city. These key elements include:

- Community- "People elements."
- Public spaces
- Iconic elements
- Retail

This revitalization of EADO will provide an array of activity and livelihood to the community. It will not only attract and support local neighbors but will provide a dynamic shopping, entertainment and wellness epicenter to the greater EADO district and the city of Houston.