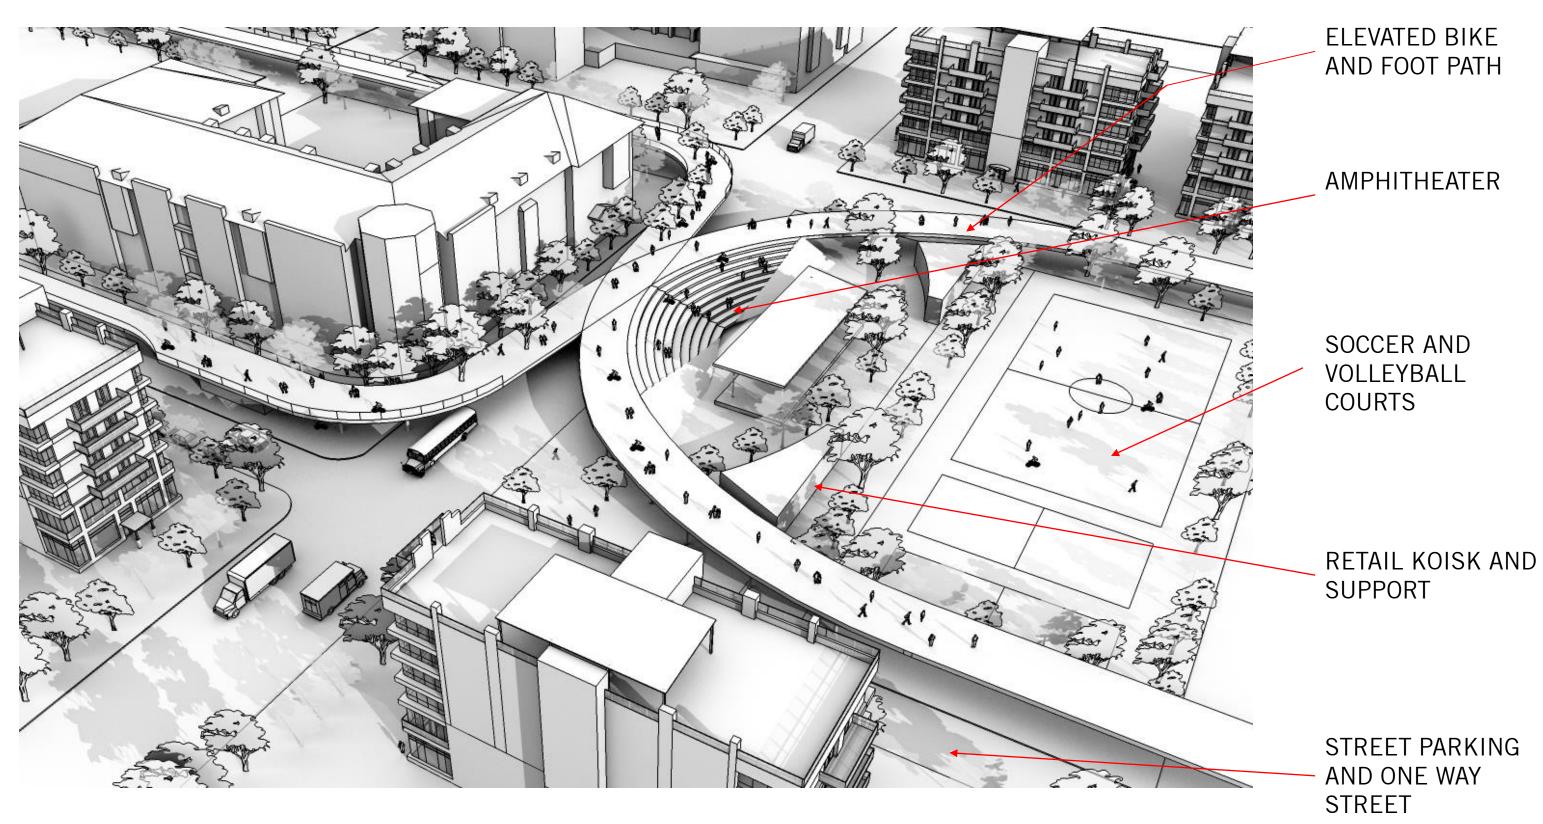

# CONCEPT

The concept features a central loop as a Mobius strip that enhances and connects existing Columbia Tap and Polk Street bicycle and pedestrian paths.

The idea is to not only connect the existing bike and pedestrian paths but to ultimately stimulate and connect the local community and surrounding areas. In doing so, the concept will incorporate a partially elevated pathway to accommodate foot traffic and bike lanes. Underneath the elevated areas will be space for retail kiosks and maintenance support for the site.

The project site will include the following program zoned spaces;

- Commercial development and Public flex space
- Outdoor performance space and recreation
- Commercial development and Office retail

Also, there will be key elements to help create "identity" for the site that define its place in the community. The goal is to create a destination point for both the local neighborhood and the city. These key elements include:

- Community- "People elements."
- Public spaces
- Iconic elements
- Retail

This revitalization of EADO will provide an array of activity and livelihood to the community. It will not only attract and support local neighbors but will provide a dynamic shopping, entertainment and wellness epicenter to the greater EADO district and the city of Houston.