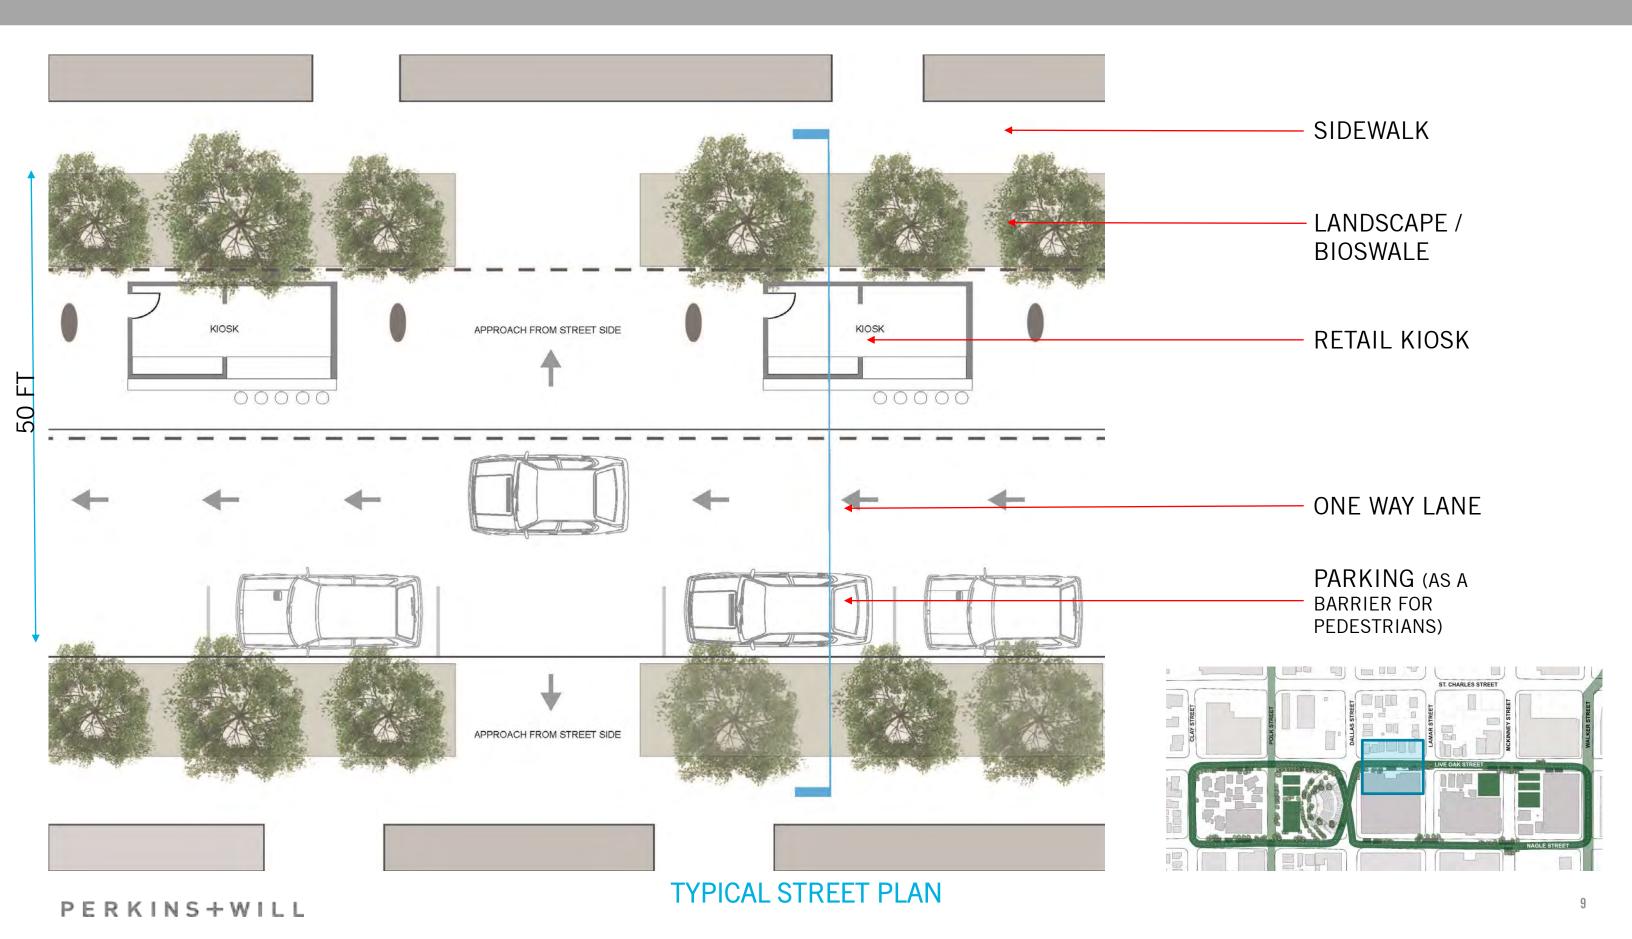

# CONCEPT

The concept features a central loop as a Mobius strip that enhances and connects existing Columbia Tap and Polk Street bicycle and pedestrian paths.

The idea is to not only connect the existing bike and pedestrian paths but to ultimately stimulate and connect the local community and surrounding areas. In doing so, the concept will incorporate a partially elevated pathway to accommodate foot traffic and bike lanes. Underneath the elevated areas will be space for retail kiosks and maintenance support for the site.