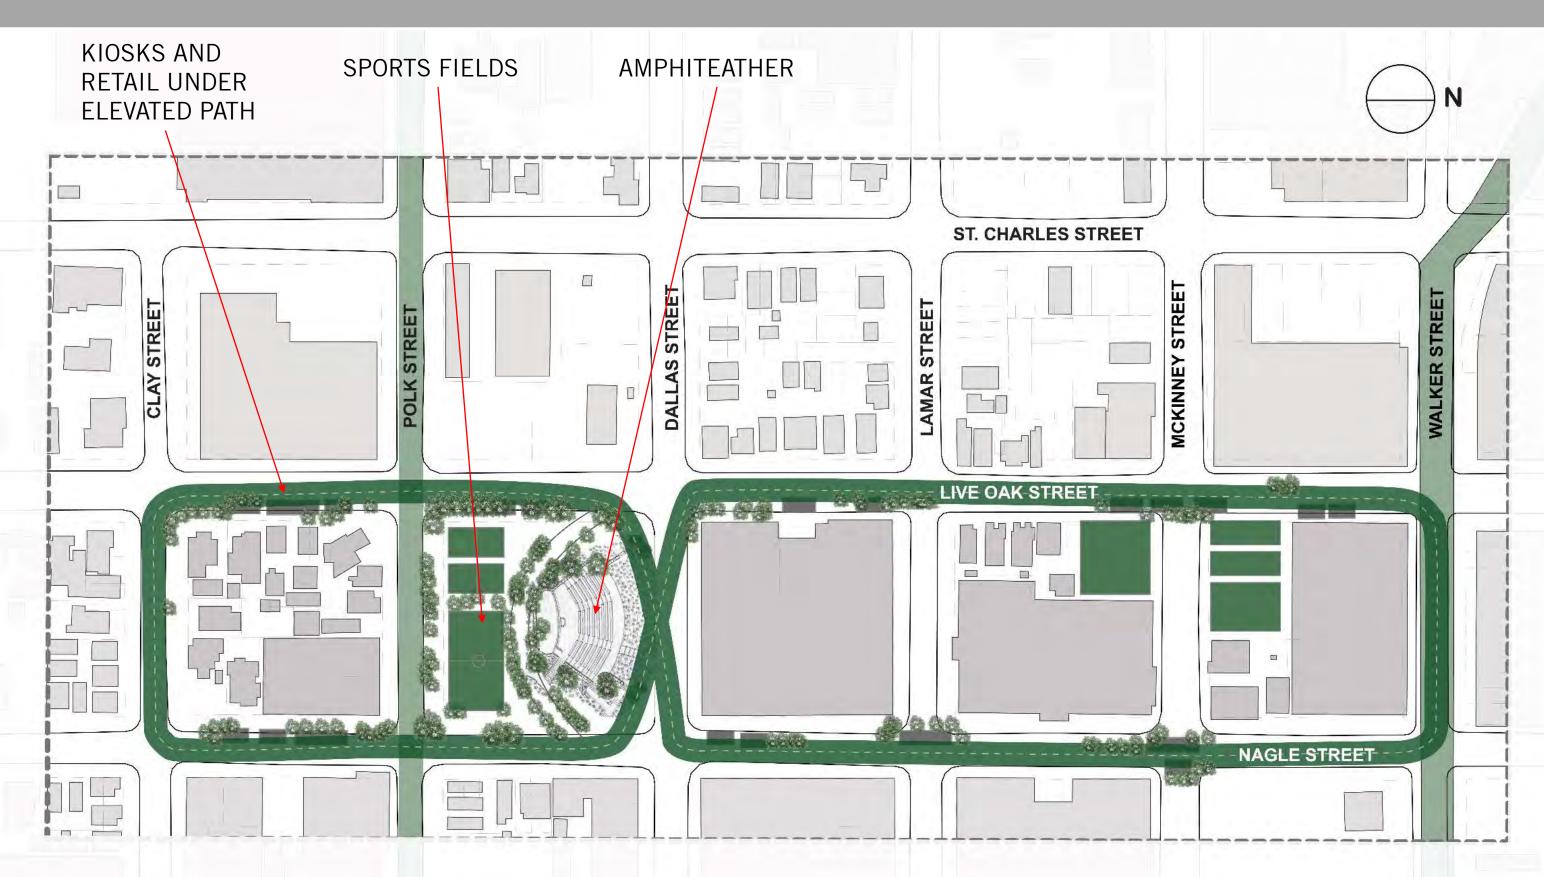

# CONCEPT

The concept features a central loop as a Mobius strip that enhances and connects existing Columbia Tap and Polk Street bicycle and pedestrian paths.

The idea is to not only connect the existing bike and pedestrian paths but to ultimately stimulate and connect the local community and surrounding areas. In doing so, the concept will incorporate a partially elevated pathway to accommodate foot traffic and bike lanes. Underneath the elevated areas will be space for retail kiosks and maintenance support for the site.

The project site will include the following program zoned spaces;

- Commercial development and Public flex space
- Outdoor performance space and recreation
- Commercial development and Office retail

Also, there will be key elements to help create "identity" for the site that define its place in the community. The goal is to create a destination point for both the local neighborhood and the city. These key elements include: