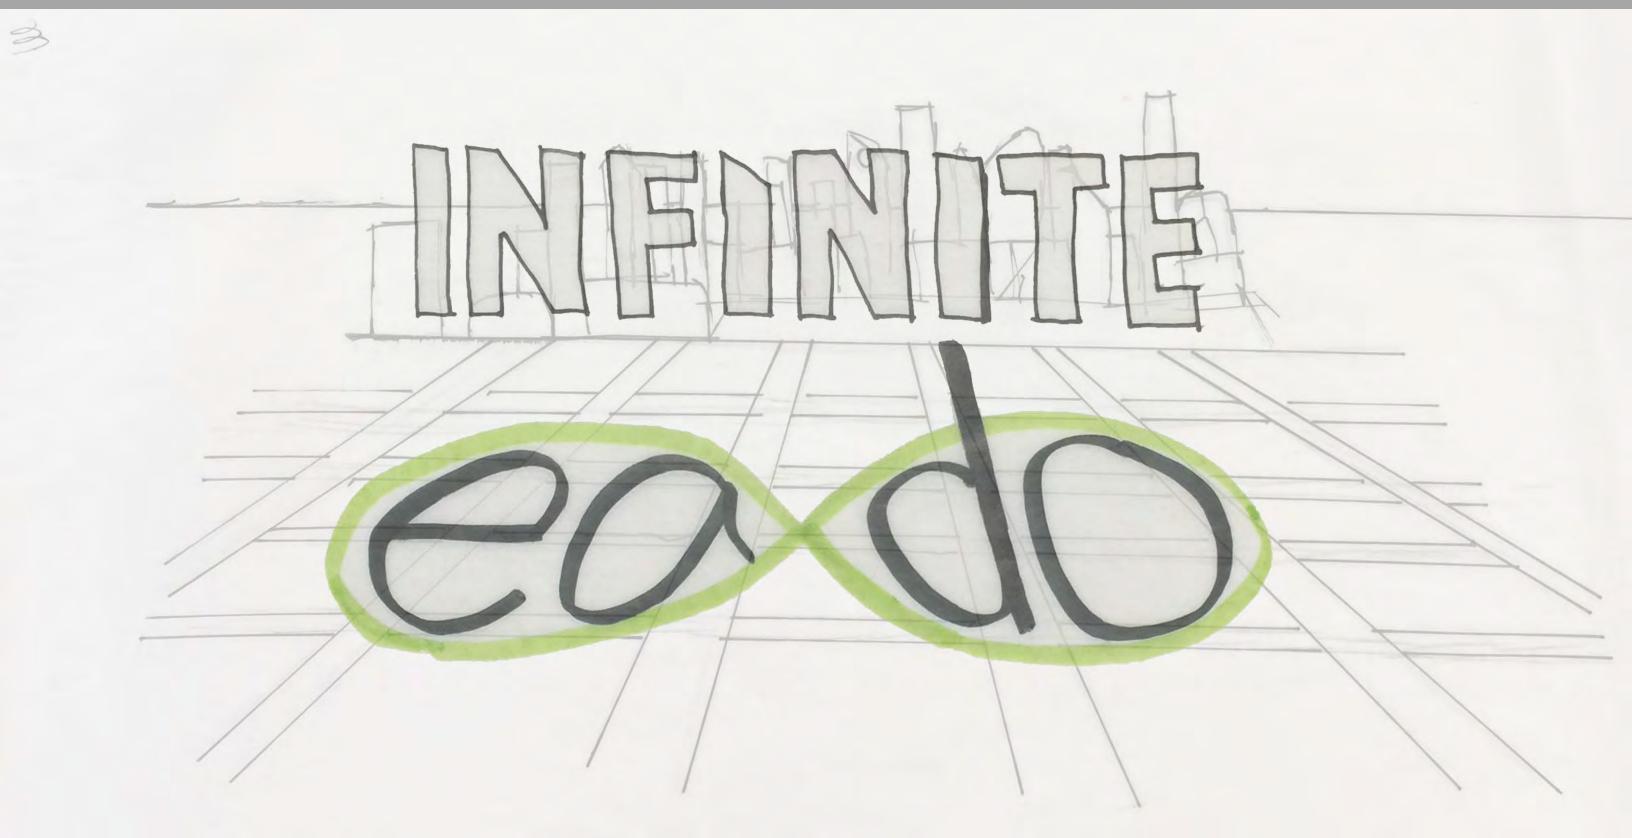

# CONCEPT

The concept features a central loop as a Mobius strip that enhances and connects existing Columbia Tap and Polk Street bicycle and pedestrian paths.

The idea is to not only connect the existing bike and pedestrian paths but to ultimately stimulate and connect the local community and surrounding areas. In doing so, the concept will incorporate a partially elevated pathway to accommodate foot traffic and bike lanes. Underneath the elevated areas will be space for retail kiosks and maintenance support for the site.

**AEREAL VIEW** 

COMMERCIAL OFFICE OR RESIDENTIAL MIXED USE

ELEVATED BIKE AND FOOT PATH

STREET PARKING AND ONE WAY STREET