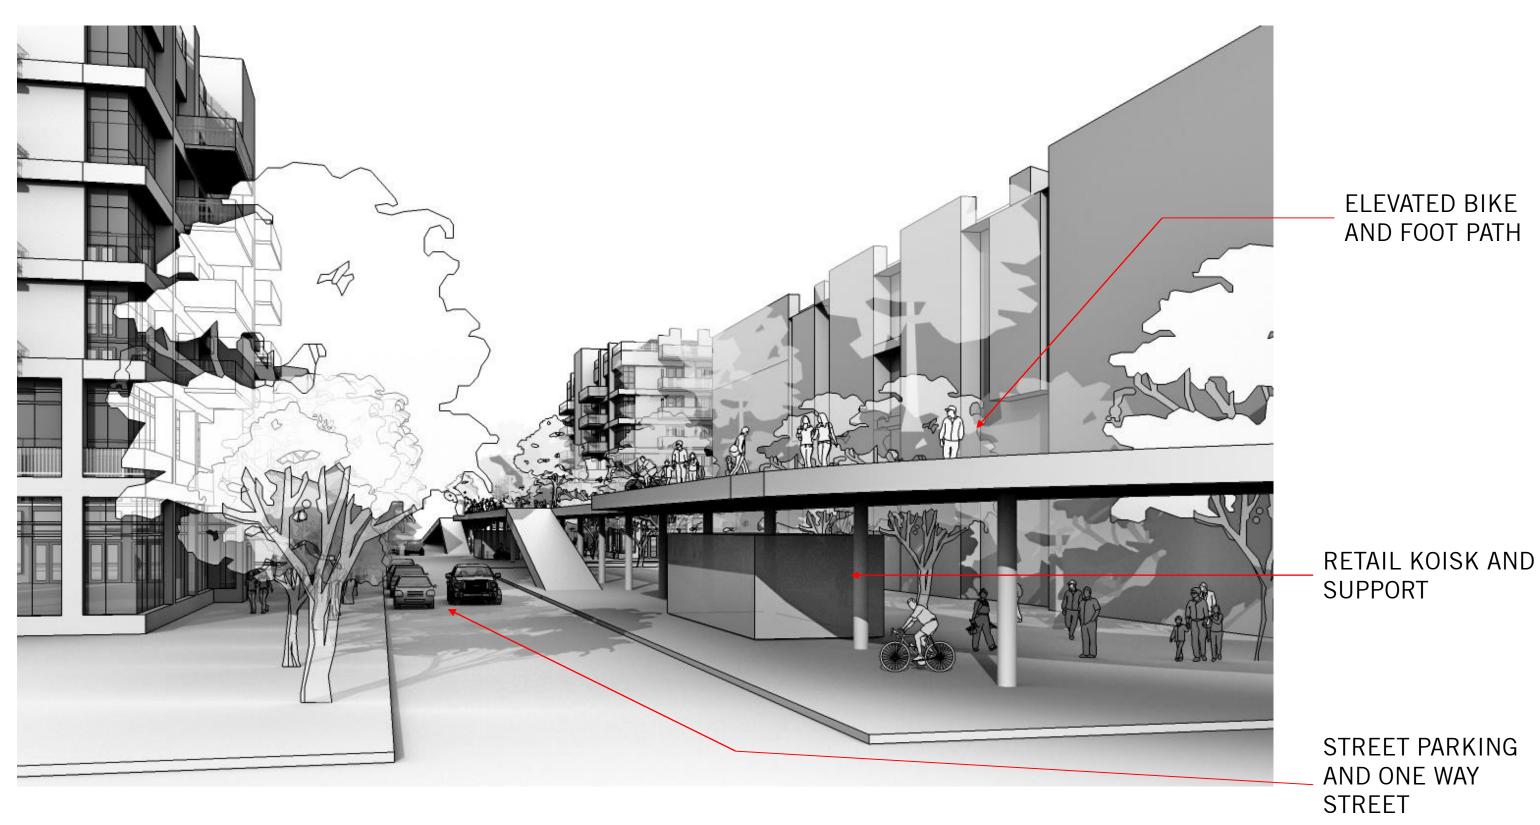

**AEREAL VIEW** 

COMMERCIAL OFFICE OR RESIDENTIAL MIXED USE

ELEVATED BIKE AND FOOT PATH

STREET PARKING AND ONE WAY STREET

# CONCEPT

The concept features a central loop as a Mobius strip that enhances and connects existing Columbia Tap and Polk Street bicycle and pedestrian paths.

The idea is to not only connect the existing bike and pedestrian paths but to ultimately stimulate and connect the local community and surrounding areas. In doing so, the concept will incorporate a partially elevated pathway to accommodate foot traffic and bike lanes. Underneath the elevated areas will be space for retail kiosks and maintenance support for the site.