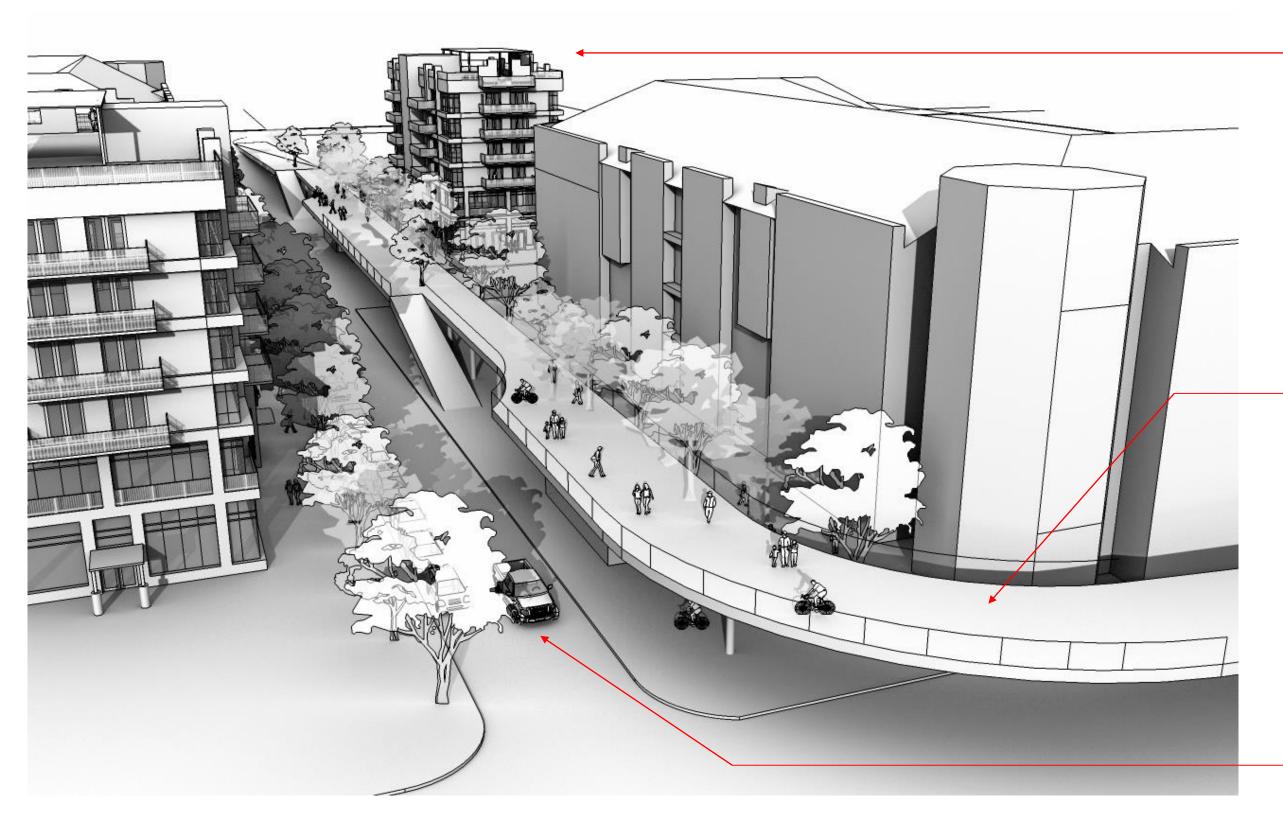

**AEREAL VIEW** 

COMMERCIAL OFFICE OR RESIDENTIAL MIXED USE

ELEVATED BIKE AND FOOT PATH

STREET PARKING AND ONE WAY STREET