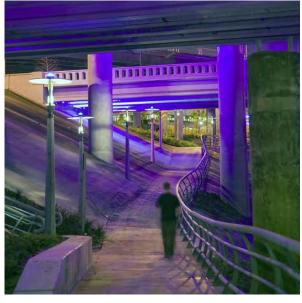

# CONCEPT

The concept features a central loop as a Mobius strip that enhances and connects existing Columbia Tap and Polk Street bicycle and pedestrian paths.

The idea is to not only connect the existing bike and pedestrian paths but to ultimately stimulate and connect the local community and surrounding areas. In doing so, the concept will incorporate a partially elevated pathway to accommodate foot traffic and bike lanes. Underneath the elevated areas will be space for retail kiosks and maintenance support for the site.

**AEREAL VIEW** 

COMMERCIAL OFFICE OR RESIDENTIAL MIXED USE

ELEVATED BIKE AND FOOT PATH

STREET PARKING AND ONE WAY STREET