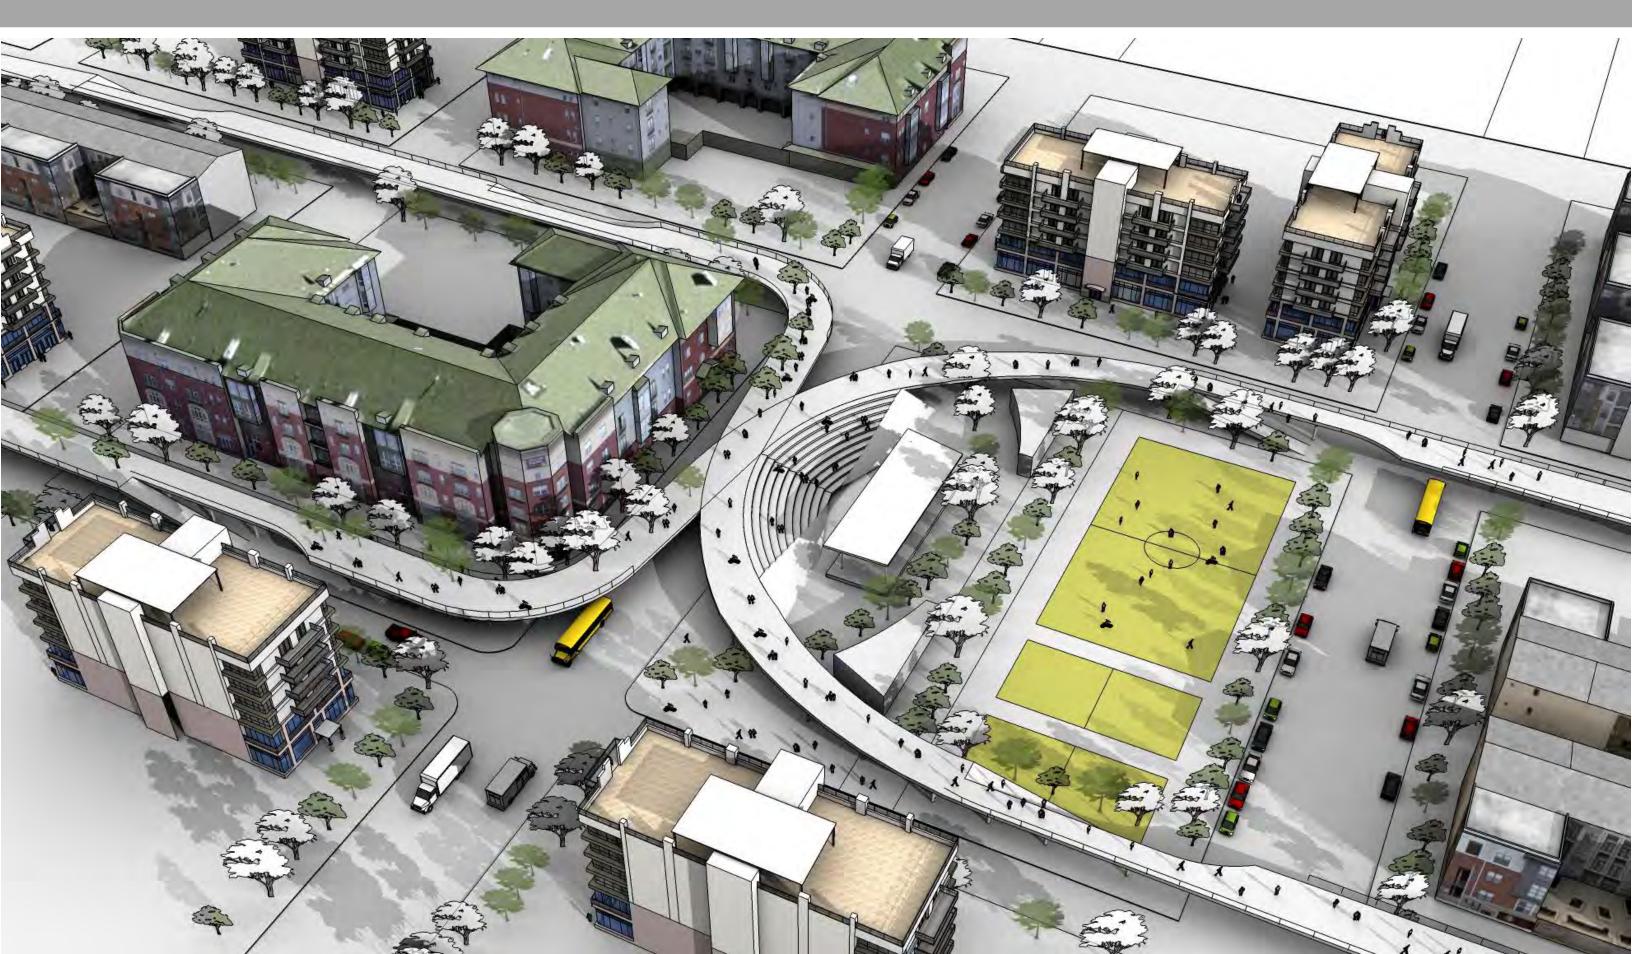

# CONCEPT

The concept features a central loop as a Mobius strip that enhances and connects existing Columbia Tap and Polk Street bicycle and pedestrian paths.

The idea is to not only connect the existing bike and pedestrian paths but to ultimately stimulate and connect the local community and surrounding areas. In doing so, the concept will incorporate a partially elevated pathway to accommodate foot traffic and bike lanes. Underneath the elevated areas will be space for retail kiosks and maintenance support for the site.

**AEREAL VIEW** 

COMMERCIAL OFFICE OR RESIDENTIAL MIXED USE

ELEVATED BIKE AND FOOT PATH

STREET PARKING AND ONE WAY STREET