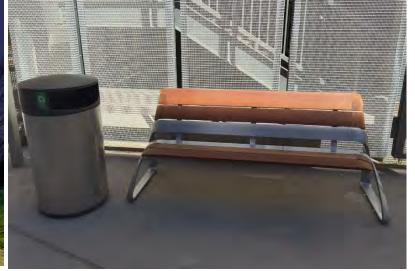

#### STREETSCAPE—

- IRRIGATION
- NATIVE PLANTS
- PAVERS
- •BENCHES
- •TRASH-RECYCLE
- LIGHTING